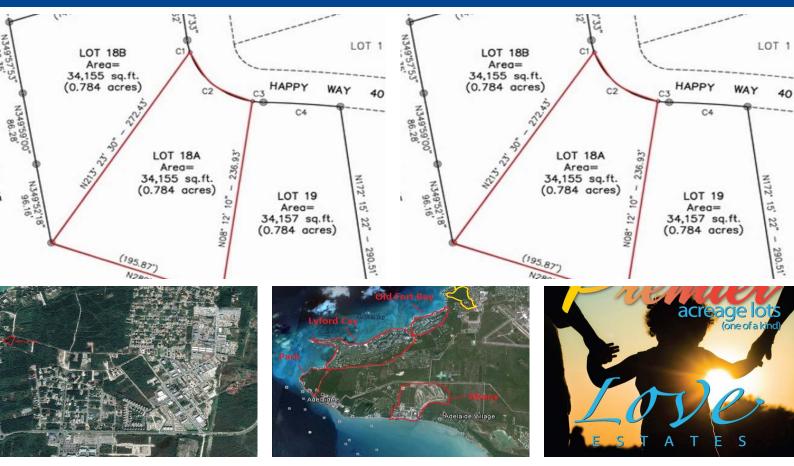

## 18A LOVE ESTATES, Love Beach, New Providence/Paradise

Single Family Lot #18A in Love Estates stands out as the premier destination in the western...

Single Family Lot #18A in Love Estates stands out as the premier destination in the western district of Nassau, Bahamas, offering the best-priced and largest selection of generously sized lots. Nestled at the heart of numerous developments, residents benefit from easy access to a variety of amenities, such as Entertainment, Beaches, Schools, and Shopping. With its unbeatable value and convenience, Love Estates is the perfect choice for families and investors seeking an exceptional living experience in a thriving neighborhood....read more on our website.

Bedrooms: 0 Bathrooms: 0 Lot Size: 34155 Subdivision: Love Beach Beach, New Providence/Paradise Features: None Island Phone:

## \$368.400 ID# M57489 View Online www.sarlesrealty.com