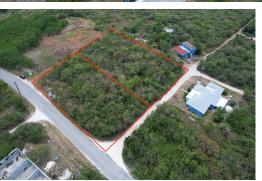

## ELEUTHERA ISLAND SHORES, Gregory Town, Eleuthera

This spacious parcel is located within the Eleuthera Island Shores neighborhood, minutes from the...

This spacious parcel is located within the Eleuthera Island Shores neighborhood, minutes from the world-famous Surfer's Beach . It is two lots conveniently situated on the main Queen's Highway, with direct access to lampoles, making electricity connection seamless. The owner is open to selling both as a pair or separately. Lots 1 &2 are within walking distance of the ocean and is elevated enough to have ocean views should you decide to build on an elevated foundation. This parcel is perfect for investment or constructing your dream island home ....read more on our website.

Bedrooms: 0
Bathrooms: 0
Lot Size: 19200
Subdivision: Gregory

Town

Features: None

ELEUTHERA ISLAND SHORES, Gregory Town, Eleuthera Phone:

\$300.000 ID# M57759 <u>View Online</u> www.sarlesrealty.com