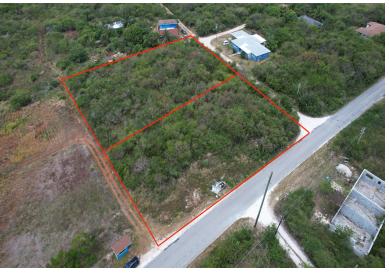

## ELEUTHERA ISLAND SHORES, Gregory Town, Eleuthera

This spacious parcel is located within the Eleuthera Island Shores neighborhood, minutes from the...

This spacious parcel is located within the Eleuthera Island Shores neighborhood, minutes from the world-famous Surfer's Beach . It is two lots conveniently situated on the main Queen's Highway, with direct access to lampoles, making electricity connection seamless. The owner is open to selling both as a pair or separately. Lots 1 &2 are within walking distance of the ocean and is elevated enough to have ocean views should you decide to build on an elevated foundation. This parcel is perfect for investment or constructing your dream island home ....read more on our website.

Bedrooms: 0
Bathrooms: 0
Lot Size: 19200
Subdivision: Gregory

Town

Features: None

ELEUTHERA ISLAND SHORES, Gregory Town, Eleuthera Phone:

\$300.000 ID# M57759 <u>View Online</u> www.sarlesrealty.com