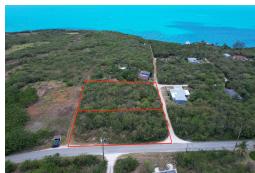

## ELEUTHERA ISLAND SHORES, Gregory Town, Eleuthera

This spacious parcel is located within the Eleuthera Island Shores neighborhood, minutes from the...

This spacious parcel is located within the Eleuthera Island Shores neighborhood, minutes from the world-famous Surfer's Beach . It is two lots conveniently situated on the main Queen's Highway, with direct access to lampoles, making electricity connection seamless. The owner is open to selling both as a pair or separately. Lots 1 &2 are within walking distance of the ocean and is elevated enough to have ocean views should you decide to build on an elevated foundation. This parcel is perfect for investment or constructing your dream island home ....read more on our website.