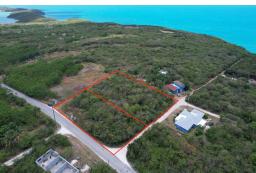

## ELEUTHERA ISLAND SHORES, Gregory Town, Eleuthera

This spacious parcel is located within the Eleuthera Island Shores neighborhood, minutes from the...

This spacious parcel is located within the Eleuthera Island Shores neighborhood, minutes from the world-famous Surfer's Beach . It is two lots conveniently situated on the main Queen's Highway, with direct access to lampoles, making electricity connection seamless. The owner is open to selling both as a pair or separately. Lots 1 &2 are within walking distance of the ocean and is elevated enough to have ocean views should you decide to build on an elevated foundation. This parcel is perfect for investment or constructing your dream island home ....read more on our website.

Bedrooms: 0
Bathrooms: 0
Lot Size: 19200
Subdivision: Gregory

Town

Features: None

ELEUTHERA ISLAND SHORES, Gregory Town, Eleuthera Phone:

\$300.000 ID# M57759 <u>View Online</u> www.sarlesrealty.com