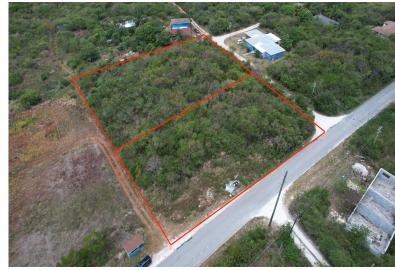

## ELEUTHERA ISLAND SHORES, Gregory Town, Eleuthera

This spacious parcel is located within the Eleuthera Island Shores neighborhood, minutes from the...

This spacious parcel is located within the Eleuthera Island Shores neighborhood, minutes from the world-famous Surfer's Beach . It is two lots conveniently situated on the main Queen's Highway, with direct access to lampoles, making electricity connection seamless. The owner is open to selling both as a pair or separately. Lots 1 &2 are within walking distance of the ocean and is elevated enough to have ocean views should you decide to build on an elevated foundation. This parcel is perfect for investment or constructing your dream island home ....read more on our website.

Bedrooms: 0
Bathrooms: 0
Lot Size: 19200
Subdivision: Gregory

Town

Features: None

ELEUTHERA ISLAND SHORES, Gregory Town, Eleuthera Phone:

\$300.000 ID# M57759 <u>View Online</u> www.sarlesrealty.com