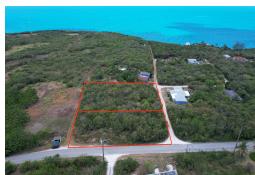

## ELEUTHERA ISLAND SHORES, Gregory Town, Eleuthera

This spacious vacant lot is located within the Eleuthera Island Shores neighborhood, minutes from...

This spacious vacant lot is located within the Eleuthera Island Shores neighborhood, minutes from the world-famous Surfer's Beach. It is conveniently situated on the main Queen's Highway, with direct access to lampoles, making electricity connection seamless. The owner also owns the adjacent lot which is also available for purchase should you wish to develop both lots or opt for a sprawling yard space. Lot 2 is within walking distance of the ocean and is elevated enough to have ocean views should you decide to build on an elevated foundation. This property is perfect for investment or constructing your dream island home ....read more on our website.

Bedrooms: 0
Bathrooms: 0
Lot Size: 9600
Subdivision: Gregory

-

Town

Features: Highway Access, None

ELEUTHERA ISLAND SHORES, Gregory Town, Eleuthera Phone:

\$150.000 ID# M57763 <u>View Online</u> www.sarlesrealty.com