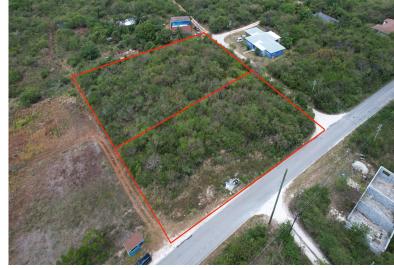

## ELEUTHERA ISLAND SHORES, Gregory Town, Eleuthera

This spacious vacant lot is located within the Eleuthera Island Shores neighborhood, minutes from...

This spacious vacant lot is located within the Eleuthera Island Shores neighborhood, minutes from the world-famous Surfer's Beach. It is conveniently situated on the main Queen's Highway, with direct access to lampoles, making electricity connection seamless. The owner also owns the adjacent lot which is also available for purchase should you wish to develop both lots or opt for a sprawling yard space. Lot 2 is within walking distance of the ocean and is elevated enough to have ocean views should you decide to build on an elevated foundation. This property is perfect for investment or constructing your dream island home ....read more on our website.

Bedrooms: 0
Bathrooms: 0
Lot Size: 9600
Subdivision: Gregory

-

Town

Features: Highway Access, None

ELEUTHERA ISLAND SHORES, Gregory Town, Eleuthera Phone:

\$150.000 ID# M57763 <u>View Online</u> www.sarlesrealty.com