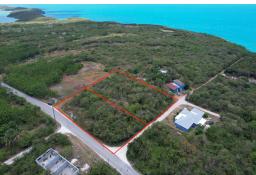

## ELEUTHERA ISLAND SHORES, Gregory Town, Eleuthera

This spacious vacant lot is located within the Eleuthera Island Shores neighborhood, minutes from...

This spacious vacant lot is located within the Eleuthera Island Shores neighborhood, minutes from the world-famous Surfer's Beach. It is conveniently situated on the main Queen's Highway, with direct access to lampoles, making electricity connection seamless. The owner also owns the adjacent lot which is also available for purchase should you wish to develop both lots or opt for a sprawling yard space. Lot 2 is within walking distance of the ocean and is elevated enough to have ocean views should you decide to build on an elevated foundation. This property is perfect for investment or constructing your dream island home ....read more on our website.

Bedrooms: 0
Bathrooms: 0
Lot Size: 9600
Subdivision: Gregory

-

Town

Features: Highway Access, None

ELEUTHERA ISLAND SHORES, Gregory Town, Eleuthera Phone:

\$150.000 ID# M57763 <u>View Online</u> www.sarlesrealty.com