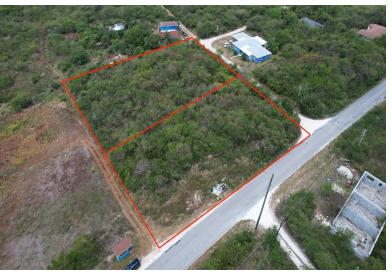

## ELEUTHERA ISLAND SHORES, Gregory Town, Eleuthera

This spacious vacant lot is located within the Eleuthera Island Shores neighborhood, minutes from...

This spacious vacant lot is located within the Eleuthera Island Shores neighborhood, minutes from the world-famous Surfer's Beach. It is conveniently situated on the main Queen's Highway, with direct access to lampoles, making electricity connection seamless. The owner also owns the adjacent lot which is also available for purchase should you wish to develop both lots or opt for a sprawling yard space. Lot 2 is within walking distance of the ocean and is elevated enough to have ocean views should you decide to build on an elevated foundation. This property is perfect for investment or constructing your dream island home ....read more on our website.

Bedrooms: 0
Bathrooms: 0
Lot Size: 9600
Subdivision: Gregory

-

Town

Features: Highway Access, None

ELEUTHERA ISLAND SHORES, Gregory Town, Eleuthera Phone:

\$150.000 ID# M57763 <u>View Online</u> www.sarlesrealty.com