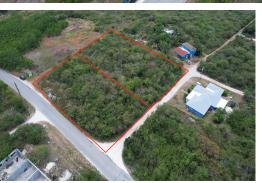

## ELEUTHERA ISLAND SHORES, Gregory Town, Eleuthera

This spacious vacant lot is located within the Eleuthera Island Shores neighborhood, minutes from...

This spacious vacant lot is located within the Eleuthera Island Shores neighborhood, minutes from the world-famous Surfer's Beach. It is conveniently situated on the main Queen's Highway, with direct access to lampoles, making electricity connection seamless. The owner also owns the adjacent lot which is also available for purchase should you wish to develop both lots or opt for a sprawling yard space. Lot 2 is within walking distance of the ocean and is elevated enough to have ocean views should you decide to build on an elevated foundation. This property is perfect for investment or constructing your dream island home ....read more on our website.

Bedrooms: 0
Bathrooms: 0
Lot Size: 9600
Subdivision: Gregory

-

Town

Features: Highway Access, None

ELEUTHERA ISLAND SHORES, Gregory Town, Eleuthera Phone:

\$150.000 ID# M57763 <u>View Online</u> www.sarlesrealty.com