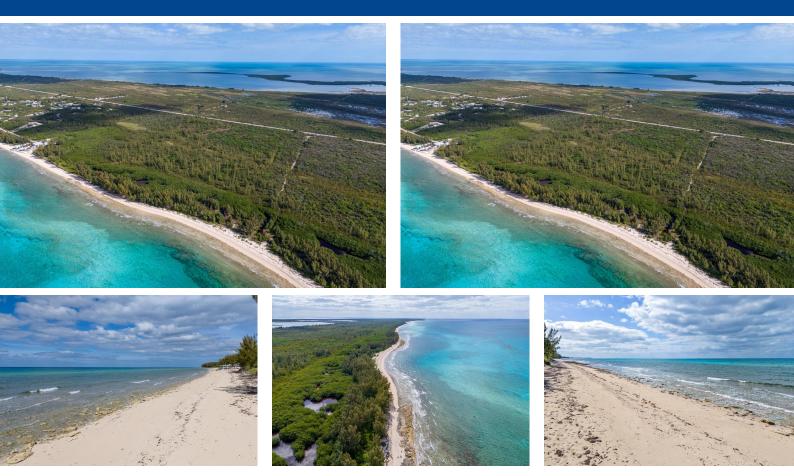

## **O ACRES BEACHFRONT**, Bootle Bay, Grand Bahama/Freep

Presenting an unparalleled 100-acre estate nestled in the western enclave of Grand Bahama,...

Presenting an unparalleled 100-acre estate nestled in the western enclave of Grand Bahama, enveloped by captivating azure waters, this property stands as a quintessential development opportunity for discerning investors. This exquisite beachfront acreage, positioned a mere 55 miles from the Florida coast, revels in its seamless accessibility, by boat or plane, making it a coveted doorway to unspoiled white sand beaches and breathtaking vistas. It serves as an impeccable canvas for those envisioning the construction of elite condominiums, high-end hotels, exclusive marinas, or a distinguished residential community. This proximity offers unparalleled convenience for international visitors promising an effortless journey to a haven of luxury and tranquility. This property previously gained ap...read more on our website.