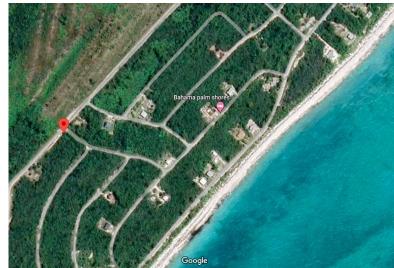

## ot 44 BAHAMA PALM SHORES, Bahama Palm Shores, Aba

Bahama Palm Shores is the ideal property to build your dream home or Vacation income property with...

Bahama Palm Shores is the ideal property to build your dream home or Vacation income property with minimum investment! This 11,823sqft corner lot is just a few minutes walk to the beach and only a 20 minute drive from Marsh Harbour International Airport and Down Town Marsh Harbour! This quite, family oriented neighborhood boats its own Fire house for saftey, access to an 8 mile long beach and is visited yearly by a flock of the rear and famous Bahama Parrots! This is Island living at its best!...read more on our website.