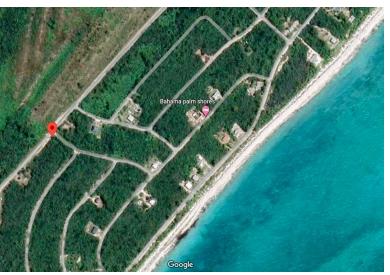

## ot 44 BAHAMA PALM SHORES, Bahama Palm Shores, Aba

Bahama Palm Shores is the ideal property to build your dream home or Vacation income property with...

Bahama Palm Shores is the ideal property to build your dream home or Vacation income property with minimum investment! This 11,823sqft corner lot is just a few minutes walk to the beach and only a 20 minute drive from Marsh Harbour International Airport and Down Town Marsh Harbour! This quite, family oriented neighborhood boats its own Fire house for saftey, access to an 8 mile long beach and is visited yearly by a flock of the rear and famous Bahama Parrots! This is Island living at its best!...read more on our website.