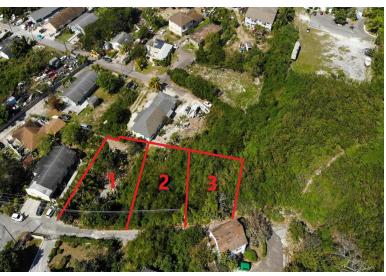

## EBERRY HILL LOT 1, Fox Hill, New Providence/Paradise I

Take advantage of this elevated lot to build an income-producing property or a hilltop home in...

Take advantage of this elevated lot to build an income-producing property or a hilltop home in Eastern New Providence. It is located in a well-populated neighbourhood, close to schools, churches, shopping centres and much more. Make your offer today!...read more on our website.

Bedrooms: 0
Bathrooms: 0
Lot Size: 6071
Subdivision: Fox Hill
Features: Easy Access,
Family Oriented, Highway
Access, None, Pets
Allowed, Recreation
Nearby, Road - Paved,

Shopping Nearby, Treed

BLUEBERRY HILL LOT 1, Fox Hill, New Providence/Paradise

Island Phone:

Lot

\$60.000 ID# M57819 View Online www.sarlesrealty.com