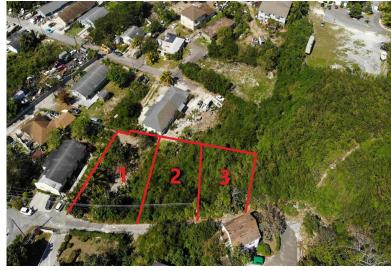

## EBERRY HILL LOT 1, Fox Hill, New Providence/Paradise I

Take advantage of this elevated lot to build an income-producing property or a hilltop home in...

Take advantage of this elevated lot to build an income-producing property or a hilltop home in Eastern New Providence. It is located in a well-populated neighbourhood, close to schools, churches, shopping centres and much more. Make your offer today!...read more on our website.

Bedrooms: 0
Bathrooms: 0
Lot Size: 6071
Subdivision: Fox Hill
Features: Easy Access,
Family Oriented, Highway
Access, None, Pets
Allowed, Recreation
Nearby, Road - Paved,

Shopping Nearby, Treed

BLUEBERRY HILL LOT 1, Fox Hill, New Providence/Paradise

Island Phone:

Lot

\$60.000 ID# M57819 View Online www.sarlesrealty.com