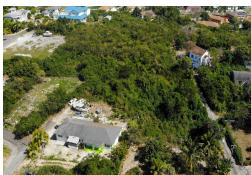

## EBERRY HILL LOT 1, Fox Hill, New Providence/Paradise I

Take advantage of this elevated lot to build an income-producing property or a hilltop home in...

Take advantage of this elevated lot to build an income-producing property or a hilltop home in Eastern New Providence. It is located in a well-populated neighbourhood, close to schools, churches, shopping centres and much more. Make your offer today!...read more on our website.

Bedrooms: 0
Bathrooms: 0
Lot Size: 6071
Subdivision: Fox Hill
Features: Easy Access,
Family Oriented, Highway
Access, None, Pets
Allowed, Recreation
Nearby, Road - Paved,

Shopping Nearby, Treed

BLUEBERRY HILL LOT 1, Fox Hill, New Providence/Paradise