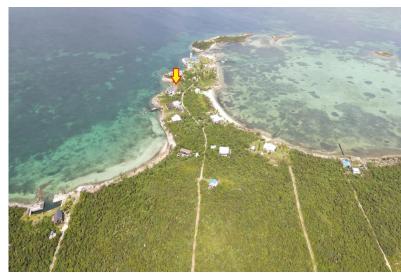

## LOT 15 TILLOO CAY, Tilloo Cay, Abaco

Beautiful island views of the Sea of Abaco with 100 feet of deep waterfront suitable for larger...

Beautiful island views of the Sea of Abaco with 100 feet of deep waterfront suitable for larger vessels. The perfect place to build your island dream home, fishing retreat, or vacation home. Tilloo Cay is conveniently located within minutes of historic Hopetown and Great Abaco and has easy access to world class deep sea fishing, snorkeling, beach combing or just having fun in the boat. There's also deeded beach access and community docking steps away. Contact us today for more info on this great opportunity....read more on our website.