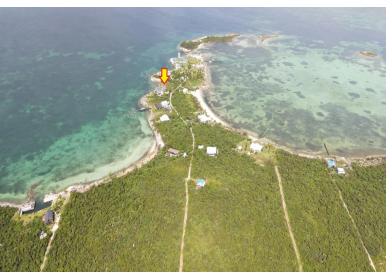

## LOT 15 TILLOO CAY, Tilloo Cay, Abaco

Beautiful island views of the Sea of Abaco with 100 feet of deep waterfront suitable for larger...

Beautiful island views of the Sea of Abaco with 100 feet of deep waterfront suitable for larger vessels. The perfect place to build your island dream home, fishing retreat, or vacation home. Tilloo Cay is conveniently located within minutes of historic Hopetown and Great Abaco and has easy access to world class deep sea fishing, snorkeling, beach combing or just having fun in the boat. There's also deeded beach access and community docking steps away. Contact us today for more info on this great opportunity....read more on our website.