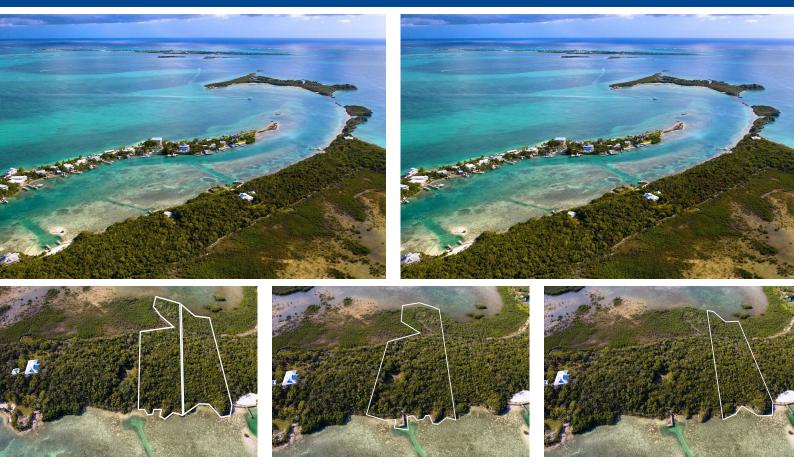

## Tucked away on the private island of Sugar Loaf Cay directly across from the Eastern Shores...

Tucked away on the private island of Sugar Loaf Cay directly across from the Eastern Shores Peninsula of Marsh Harbour, Sugar Reach 3B is a lot that stretches 2.71 acres across the island. Offering 250 feet of protected waterfront, this is the ideal escape for water sports enthusiasts whether boaters, fishermen, divers or those who simply enjoy the rustic, laidback lifestyle of seaside living. Sugar Reach offers stunning views of the Channel, Eastern Shores, Sugarloaf Creek and Abaco Sound. A dock for an outboard boat is already in place. Located approximately 190 miles east of Fort Lauderdale, Fla., and 110 miles north of Nassau, Leonard M. Thompson International Airport in Marsh Harbour is the second busiest airport in The Bahamas, welcoming direct flights daily from Fort Lauderdale, Mia...read more on our website.

Bedrooms: 0 Bathrooms: 0 Lot Size: 226512 Subdivision: Marsh Harbour Features: Can Be Rented, Canal Front, Dock, Pets Allowed, Private Island, Recreation Nearby, Rocky Shore, Shopping Nearby, View - Ocean, Waterfront - Ocean