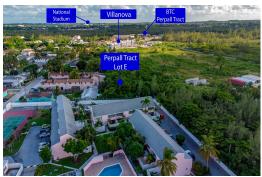

## L TRACT 2.25 ACRES, Perpall Tract, New Providence/Parac

Perpall Tract Captivating & Impeccable 2.25-acre multifamily lot for sale opposite BTC! This...

Perpall Tract Captivating & Impeccable 2.25-acre multifamily lot for sale opposite BTC! This highly sought after property has city water, electricity & cable right in front of it. This lot is only about 100 yards south of Bay Street on Perpall Tract Road. It is only minutes away from Saunders Beach, Saunders Beach Shopping Center, The Fish Fry, Fort Charlotte and downtown Nassau. This desirable Perpall Tract property is the last of its kind. Don't miss out on a great opportunity....read more on our website.