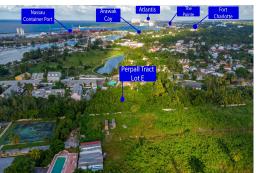

## L TRACT 2.25 ACRES, Perpall Tract, New Providence/Parac

Perpall Tract Captivating & Impeccable 2.25-acre multifamily lot for sale opposite BTC! This...

Perpall Tract Captivating & Impeccable 2.25-acre multifamily lot for sale opposite BTC! This highly sought after property has city water, electricity & cable right in front of it. This lot is only about 100 yards south of Bay Street on Perpall Tract Road. It is only minutes away from Saunders Beach, Saunders Beach Shopping Center, The Fish Fry, Fort Charlotte and downtown Nassau. This desirable Perpall Tract property is the last of its kind. Don't miss out on a great opportunity....read more on our website.