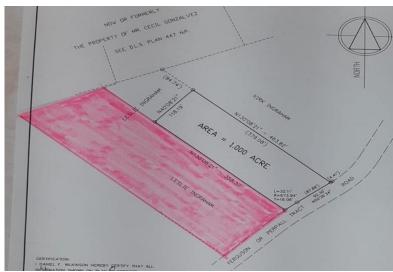

Bedrooms: 0 Bathrooms: 0 Lot Size: 98010 Subdivision: Perpall Tract Features: Acreage, Adult Oriented, Cable, Central location, Easy Access, Family Oriented, Fuel to Lot, Garden Area, Highway Access, Level Lot, Park setting, Pets Allowed, Phone to Lot, Quiet Area, Recreation Nearby, Road - Paved, Seniors Oriented, Shopping Nearby, Treed