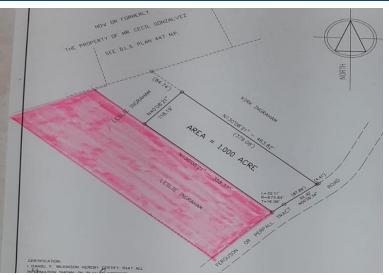

Bedrooms: 0 Bathrooms: 0 Lot Size: 98010 Subdivision: Perpall Tract Features: Acreage, Adult Oriented, Cable, Central location, Easy Access, Family Oriented, Fuel to Lot, Garden Area, Highway Access, Level Lot, Park setting, Pets Allowed, Phone to Lot, Quiet Area, Recreation Nearby, Road - Paved, Seniors Oriented, Shopping Nearby, Treed