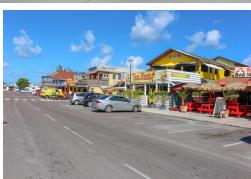

## L TRACT 2.25 ACRES, Perpall Tract, New Providence/Parac

Perpall Tract Captivating & Impeccable 2.25-acre multifamily lot for sale opposite BTC! This...

Perpall Tract Captivating & Impeccable 2.25-acre multifamily lot for sale opposite BTC! This highly sought after property has city water, electricity & cable right in front of it. This lot is only about 100 yards south of Bay Street on Perpall Tract Road. It is only minutes away from Saunders Beach, Saunders Beach Shopping Center, The Fish Fry, Fort Charlotte and downtown Nassau. This desirable Perpall Tract property is the last of its kind. Don't miss out on a great opportunity....read more on our website.

Bedrooms: 0 Bathrooms: 0 Lot Size: 98010 Subdivision: Perpall Tract Features: Acreage, Adult Oriented, Cable, Central location, Easy Access, Family Oriented, Fuel to Lot, Garden Area, Highway Access, Level Lot, Park setting, Pets Allowed, Phone to Lot, Quiet Area, Recreation Nearby, Road - Paved, Seniors Oriented, Shopping Nearby, Treed

Lot, Wooded Area

PERPALL TRACT 2.25 ACRES, act Perpall Tract, New ult Providence/Paradise Island ral Phone:

\$800.000 ID# M57885 View Online www.sarlesrealty.com