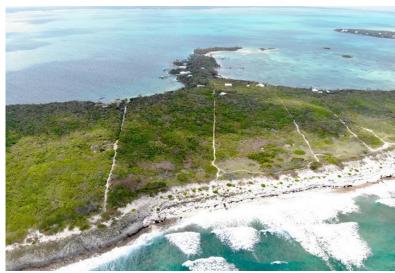

## TILLOO BEACHFRONT LOT 35, Tilloo Cay, Abaco

Beachfront residential lot in private subdivision on Tilloo Cay. Lot 35 has nice elevations...

Beachfront residential lot in private subdivision on Tilloo Cay. Lot 35 has nice elevations overlooking an oceanfront beach renowned with beachcombers. The lot has electricity available underground, and deeded community docking just a minute away on Sea of Abaco where there is further beach access for property owners. This Tilloo Cay Subdivision is growing nicely with lovely island cottages. Call today for more details....read more on our website.

Bedrooms: 0 Bathrooms: 0

Lot Size: 15500 TILLOO BEACHFRONT LOT 35, Subdivision: Tilloo Cay Tilloo Cay, Abaco Features: Beach Front, Phone:

Dock, Family Oriented, Pets Allowed, Quiet Area,

Road - Gravel.

Underground Services, View - Ocean, Waterfront

- Ocean

\$120.000 ID# M57879 <u>View Online</u> www.sarlesrealty.com