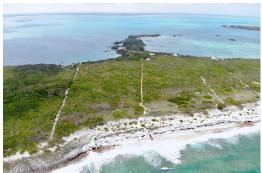

## TILLOO BEACHFRONT LOT 35, Tilloo Cay, Abaco

Beachfront residential lot in private subdivision on Tilloo Cay. Lot 35 has nice elevations...

Beachfront residential lot in private subdivision on Tilloo Cay. Lot 35 has nice elevations overlooking an oceanfront beach renowned with beachcombers. The lot has electricity available underground, and deeded community docking just a minute away on Sea of Abaco where there is further beach access for property owners. This Tilloo Cay Subdivision is growing nicely with lovely island cottages. Call today for more details....read more on our website.

Bedrooms: 0 Bathrooms: 0

Lot Size: 15500 TILLOO BEACHFRONT LOT 35, Subdivision: Tilloo Cay Tilloo Cay, Abaco Features: Beach Front, Phone:

Dock, Family Oriented, Pets Allowed, Quiet Area,

Road - Gravel.

Underground Services, View - Ocean, Waterfront

- Ocean

\$120.000 ID# M57879 <u>View Online</u> www.sarlesrealty.com