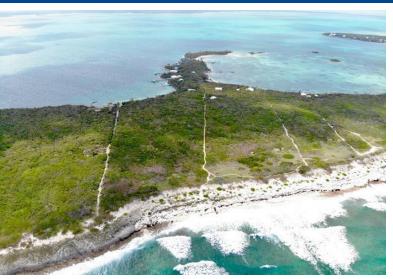

## TILLOO BEACHFRONT LOT 35, Tilloo Cay, Abaco

Beachfront residential lot in private subdivision on Tilloo Cay. Lot 35 has nice elevations...

Beachfront residential lot in private subdivision on Tilloo Cay. Lot 35 has nice elevations overlooking an oceanfront beach renowned with beachcombers. The lot has electricity available underground, and deeded community docking just a minute away on Sea of Abaco where there is further beach access for property owners. This Tilloo Cay Subdivision is growing nicely with lovely island cottages. Call today for more details....read more on our website.

Bedrooms: 0 Bathrooms: 0

Lot Size: 15500 TILLOO BEACHFRONT LOT 35, Subdivision: Tilloo Cay Tilloo Cay, Abaco Features: Beach Front, Phone:

Dock, Family Oriented, Pets Allowed, Quiet Area,

Road - Gravel.

Underground Services, View - Ocean, Waterfront

- Ocean

\$120.000 ID# M57879 <u>View Online</u> www.sarlesrealty.com