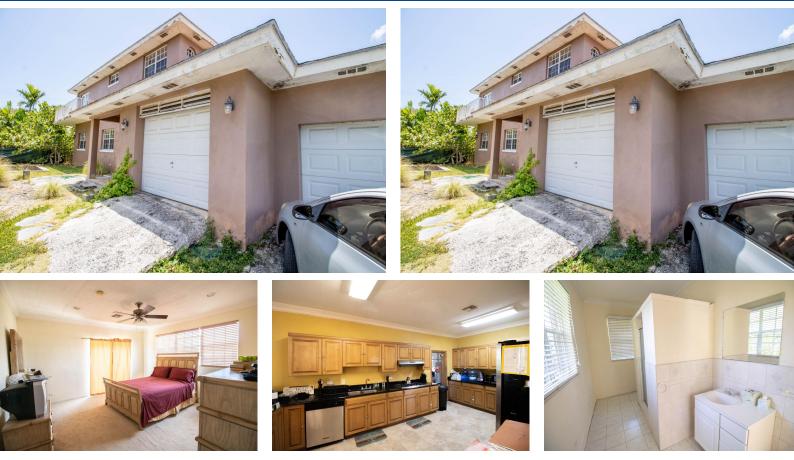

## EALS HEIGHTS, Eastern Road, New Providence/Paradise Isla

## Nestled in Deals Heights on Easter Road, New Providence, Nassau, Bahamas, this property exudes...

Nestled in Deals Heights on Easter Road, New Providence, Nassau, Bahamas, this property exudes Bahamian charm and potential. With solid bones and a spacious layout, it awaits your creative touch. Transform the airy living spaces and ample kitchen into your dream retreat. Upstairs, find peaceful bedrooms ready for rejuvenation. Conveniently located, enjoy easy access to Nassau's amenities. With its prime location and room for customization, this property promises to be your own island paradise....read more on our website.

Bedrooms: 4 Bathrooms: 4 Lot Size: 1200 DEALS HEIGHTS, Eastern Road, Subdivision: Eastern Road New Providence/Paradise Island Features: None Phone:

## \$615.000 ID# M57616 View Online www.sarlesrealty.com