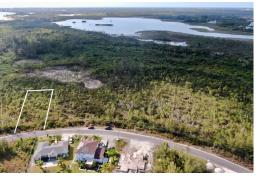

## RBOUR WOODED LOT, Coral Harbour, New Providence/Pa

A perfect opportunity to build your dream home in the sought-after community of Coral Harbour in...

A perfect opportunity to build your dream home in the sought-after community of Coral Harbour in the Coral Waterways Subdivision. This single-family lot comprises of 12,160 (+/-) sq. ft. All utilities are available....read more on our website.

Bedrooms: 0
Bathrooms: 0
Lot Size: 12160
Subdivision: Co

Lot Size: 12160 CORAL HARBOUR WOODED
Subdivision: Coral Harbour
Features: Easy Access,
Family Oriented, Highway
CORAL HARBOUR WOODED
LOT, Coral Harbour, New
Providence/Paradise Island
Phone: