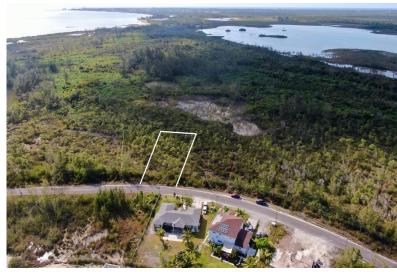

## RBOUR WOODED LOT, Coral Harbour, New Providence/Pa

A perfect opportunity to build your dream home in the sought-after community of Coral Harbour in...

A perfect opportunity to build your dream home in the sought-after community of Coral Harbour in the Coral Waterways Subdivision. This single-family lot comprises of 12,160 (+/-) sq. ft. All utilities are available....read more on our website.

Bedrooms: 0
Bathrooms: 0
Lot Size: 12160
Subdivision: Co

Lot Size: 12160 CORAL HARBOUR WOODED
Subdivision: Coral Harbour
Features: Easy Access,
Family Oriented, Highway
CORAL HARBOUR WOODED
LOT, Coral Harbour, New
Providence/Paradise Island
Phone: