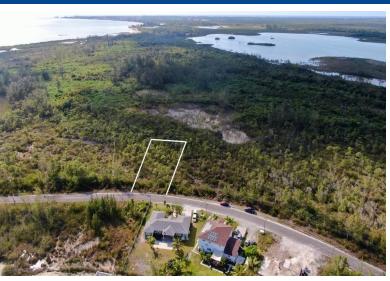

## RBOUR WOODED LOT, Coral Harbour, New Providence/Pa

A perfect opportunity to build your dream home in the sought-after community of Coral Harbour in...

A perfect opportunity to build your dream home in the sought-after community of Coral Harbour in the Coral Waterways Subdivision. This single-family lot comprises of 12,160 (+/-) sq. ft. All utilities are available....read more on our website.

Bedrooms: 0
Bathrooms: 0
Lot Size: 12160
Subdivision: Co

Lot Size: 12160 CORAL HARBOUR WOODED
Subdivision: Coral Harbour
Features: Easy Access,
Family Oriented, Highway
CORAL HARBOUR WOODED
LOT, Coral Harbour, New
Providence/Paradise Island
Phone: