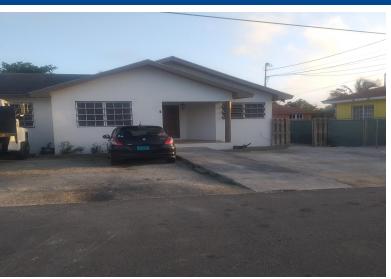

## DEN PINDLING ESTATES, Sea Breeze, New Providence/Par

Well maintained single family home that was attractively converted into a 5-Plex. The property sits...

Well maintained single family home that was attractively converted into a 5-Plex. The property sits on a 6,000 square feet lot in the well sought after community of Lynden Pindling Estates, just off Charles Saunders Highway. Each unit consists of 1 bedroom/1 bathroom with its own entrance and ample parking. A cash hog, the units are currently rented at \$750-\$800 monthly. This 5-Plex can be a great investment for the new home owner or the buyer seeking an income property. Look no further. Call Today....read more on our website.

Access

3417 LYNDEN PINDLING ESTATES, Sea Breeze, New Providence/Paradise Island Phone:

\$290.000 ID# M57834 View Online www.sarlesrealty.com