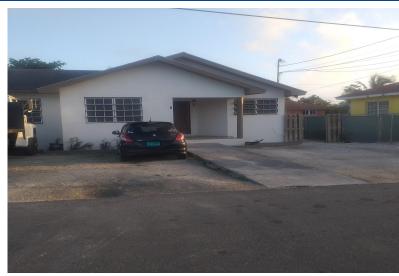

## DEN PINDLING ESTATES, Sea Breeze, New Providence/Par

Well maintained single family home that was attractively converted into a 5-Plex. The property sits...

Well maintained single family home that was attractively converted into a 5-Plex. The property sits on a 6,000 square feet lot in the well sought after community of Lynden Pindling Estates, just off Charles Saunders Highway. Each unit consists of 1 bedroom/1 bathroom with its own entrance and ample parking. A cash hog, the units are currently rented at \$750-\$800 monthly. This 5-Plex can be a great investment for the new home owner or the buyer seeking an income property. Look no further. Call Today....read more on our website.

Access

3417 LYNDEN PINDLING ESTATES, Sea Breeze, New Providence/Paradise Island Phone:

\$290.000 ID# M57834 View Online www.sarlesrealty.com