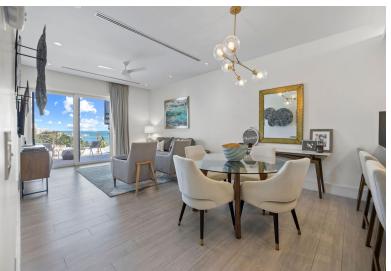

## 6 THIRTY SIX, Paradise Island, New Providence/Paradise Isl

This penthouse unit nestled within ThirtySix is the pinnacle of contemporary condo living with...

This penthouse unit nestled within ThirtySix is the pinnacle of contemporary condo living with ocean views. Positioned to the east, this penthouse features two bedrooms and two bathrooms will that provide ample space to enjoy all that Paradise Island living has to offer. On the second level, a rooftop terrace will have you in awe of the ocean views of Paradise Island, with the ability to convert into private third bedroom to enjoy the beautiful Bahamas weather. Well-appointed, you will find modern finishes through including stainless steel appliances and quartz countertops. Step into luxury living with ThirtySix's outstanding amenities, including an infinity-edge lap pool that overlooks the enchanting harbor, providing an idyllic backdrop for relaxation and rejuvenation. Stay fit and activ...read more on our website.