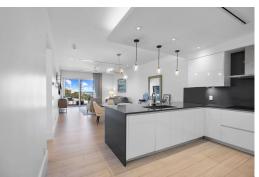

## 6 THIRTY SIX, Paradise Island, New Providence/Paradise Isl

This penthouse unit nestled within ThirtySix is the pinnacle of contemporary condo living with...

This penthouse unit nestled within ThirtySix is the pinnacle of contemporary condo living with ocean views. Positioned to the east, this penthouse features two bedrooms and two bathrooms will that provide ample space to enjoy all that Paradise Island living has to offer. On the second level, a rooftop terrace will have you in awe of the ocean views of Paradise Island, with the ability to convert into private third bedroom to enjoy the beautiful Bahamas weather. Well-appointed, you will find modern finishes through including stainless steel appliances and quartz countertops. Step into luxury living with ThirtySix's outstanding amenities, including an infinity-edge lap pool that overlooks the enchanting harbor, providing an idyllic backdrop for relaxation and rejuvenation. Stay fit and activ...read more on our website.