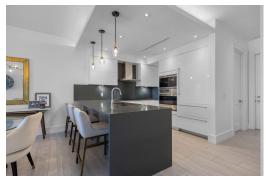

## 6 THIRTY SIX, Paradise Island, New Providence/Paradise Isl

This penthouse unit nestled within ThirtySix is the pinnacle of contemporary condo living with...

This penthouse unit nestled within ThirtySix is the pinnacle of contemporary condo living with ocean views. Positioned to the east, this penthouse features two bedrooms and two bathrooms will that provide ample space to enjoy all that Paradise Island living has to offer. On the second level, a rooftop terrace will have you in awe of the ocean views of Paradise Island, with the ability to convert into private third bedroom to enjoy the beautiful Bahamas weather. Well-appointed, you will find modern finishes through including stainless steel appliances and quartz countertops. Step into luxury living with ThirtySix's outstanding amenities, including an infinity-edge lap pool that overlooks the enchanting harbor, providing an idyllic backdrop for relaxation and rejuvenation. Stay fit and activ...read more on our website.