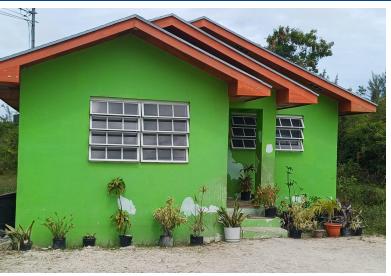

## SETTEVILLE HOME, East Street, New Providence/Paradise

Dorsetteville brand new 5-year-old home being sold at a great price. Don't miss this...

Dorsetteville brand new 5-year-old home being sold at a great price. Don't miss this opportunity to own this 3-bed 2-bath move-in-ready home which is being sold at an unbelievable price. It is near bus stops, food stores, gas stations, police station, parks, churches, schools and much more. Call now for this incredible opportunity to own you own home at a great price....read more on our website.

Bathrooms: 2 Lot Size: 5998 DORSETTEVILLE HOME. East Subdivision: East Street Street, New Providence/Paradise Features: Adult Oriented. Cable, Central location, Phone: Easy Access, Family

Oriented, Fuel to Lot, Garden Area, Kitchen Built-in(s), Level Lot, Phone to Lot, Quiet Area, Recreation Nearby, Road - Paved, Seniors

Oriented, Shopping Nearby

Bedrooms: 3

Island

\$168,000 ID# M57954 View Online www.sarlesrealty.com