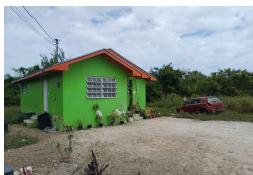

## SETTEVILLE HOME, East Street, New Providence/Paradise

Dorsetteville brand new 5-year-old home being sold at a great price. Don't miss this...

Dorsetteville brand new 5-year-old home being sold at a great price. Don't miss this opportunity to own this 3-bed 2-bath move-in-ready home which is being sold at an unbelievable price. It is near bus stops, food stores, gas stations, police station, parks, churches, schools and much more. Call now for this incredible opportunity to own you own home at a great price....read more on our website.

Bathrooms: 2 Lot Size: 5998 DORSETTEVILLE HOME. East Subdivision: East Street Street, New Providence/Paradise Features: Adult Oriented. Cable, Central location, Phone: Easy Access, Family

Oriented, Fuel to Lot, Garden Area, Kitchen Built-in(s), Level Lot, Phone to Lot, Quiet Area, Recreation Nearby, Road - Paved, Seniors

Oriented, Shopping Nearby

Bedrooms: 3

Island

\$168,000 ID# M57954 View Online www.sarlesrealty.com