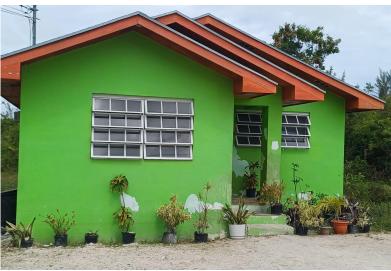

## SETTEVILLE HOME, East Street, New Providence/Paradise

Dorsetteville brand new 5-year-old home being sold at a great price. Don't miss this...

Dorsetteville brand new 5-year-old home being sold at a great price. Don't miss this opportunity to own this 3-bed 2-bath move-in-ready home which is being sold at an unbelievable price. It is near bus stops, food stores, gas stations, police station, parks, churches, schools and much more. Call now for this incredible opportunity to own you own home at a great price....read more on our website.

Bathrooms: 2 Lot Size: 5998 DORSETTEVILLE HOME. East Subdivision: East Street Street, New Providence/Paradise Features: Adult Oriented. Cable, Central location, Phone: Easy Access, Family

Oriented, Fuel to Lot, Garden Area, Kitchen Built-in(s), Level Lot, Phone to Lot, Quiet Area, Recreation Nearby, Road - Paved, Seniors

Oriented, Shopping Nearby

Bedrooms: 3

Island

\$168,000 ID# M57954 View Online www.sarlesrealty.com