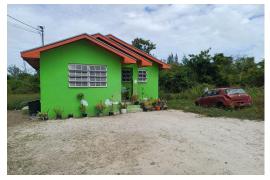

## SETTEVILLE HOME, East Street, New Providence/Paradise

Dorsetteville brand new 5-year-old home being sold at a great price. Don't miss this...

Dorsetteville brand new 5-year-old home being sold at a great price. Don't miss this opportunity to own this 3-bed 2-bath move-in-ready home which is being sold at an unbelievable price. It is near bus stops, food stores, gas stations, police station, parks, churches, schools and much more. Call now for this incredible opportunity to own you own home at a great price....read more on our website.

Bathrooms: 2 Lot Size: 5998 DORSETTEVILLE HOME. East Subdivision: East Street Street, New Providence/Paradise Features: Adult Oriented. Cable, Central location, Phone: Easy Access, Family

Oriented, Fuel to Lot, Garden Area, Kitchen Built-in(s), Level Lot, Phone to Lot, Quiet Area, Recreation Nearby, Road - Paved, Seniors

Oriented, Shopping Nearby

Bedrooms: 3

Island

\$168,000 ID# M57954 View Online www.sarlesrealty.com