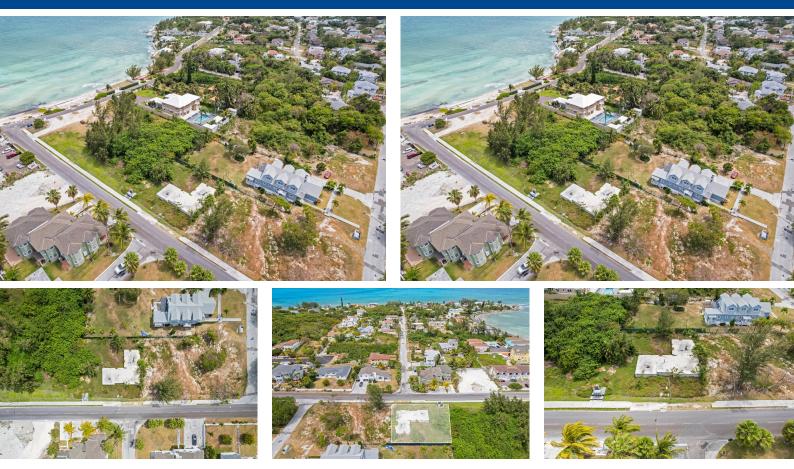

## WYNAM HEIGHTS, Eastern Road, New Providence/Paradise

## Unveil the boundless potential of this remarkable vacant lot nestled in the esteemed Twynam...

Unveil the boundless potential of this remarkable vacant lot nestled in the esteemed Twynam Heights! With a generous 10,000 sq ft expanse and pre-existing foundation, along with approved plans, this canvas awaits your dream home design in the tranquil enclave of Nassau. Boasting top-tier schools, shopping, and leisure amenities nearby, this upscale neighborhood offers a lifestyle of luxury. Seize this opportunity now! Contact us to arrange a viewing and embark on the journey of unlocking the limitless possibilities of this property....read more on our website.

Bedrooms: 0 Bathrooms: 0 Lot Size: 10000 Subdivision: Eastern Road Road, New Providence/Paradise Features: None Island Phone: