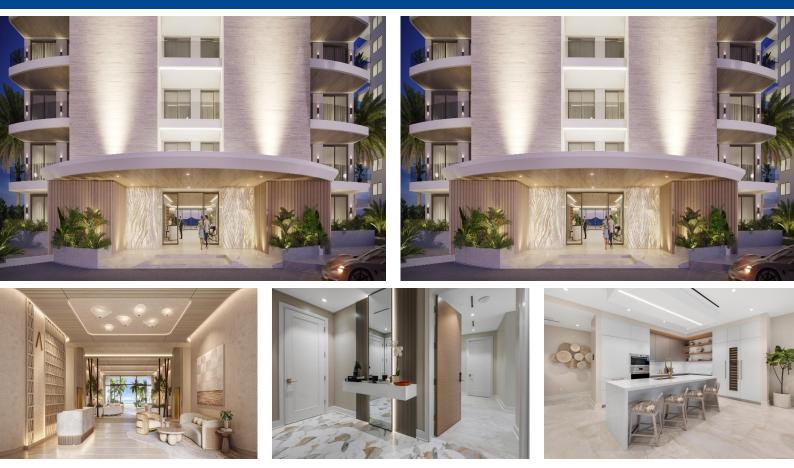

## INA RESIDENCE 1103, Cable Beach, New Providence/Parad

## Spectacular brand new four-bedroom sky home plus study and private cinema located within the...

Spectacular brand new four-bedroom sky home plus study and private cinema located within the prestigious new Aqualina, set on a magnificent private beach adjacent to Baha Mar Resort and Casino in Nassau, The Bahamas, Aqualina features striking architecture and attention to detail not seen anywhere else in The Bahamas. Featuring breathtaking views of the ocean and a wealth of amenities including full time security, concierge and property management, boat club, multiple pools and water features, private beach club and cabanas, fitness center and spa, cinema, and covered parking....read more on our website.