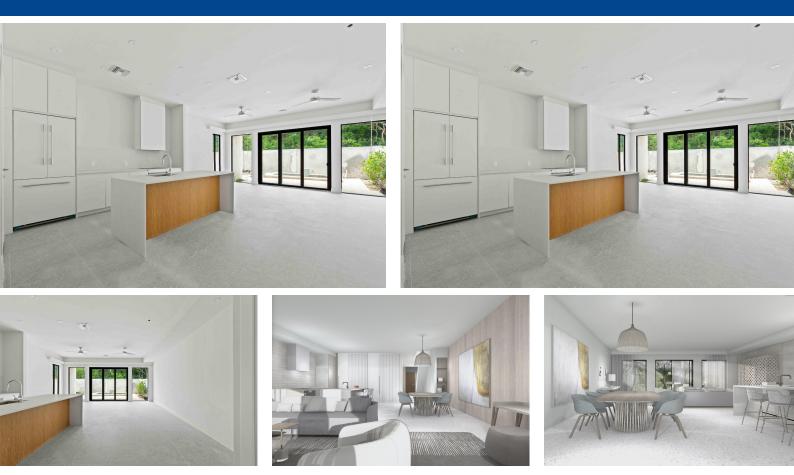

## Welcome to Westend, an exquisite residential development in Nassau, Bahamas, where island living...

Welcome to Westend, an exquisite residential development in Nassau, Bahamas, where island living meets luxury. This newly completed, never-lived-in townhouse comes fully furnished and offers an impressive 3 bedrooms and 2.5 bathrooms. As the last available townhome in the community, this end unit features the largest private plunge pool in the area. Experience the elegance of a 176 sq ft terrace and refined European-style interiors. The primary bedroom features a luxurious en-suite bathroom, ensuring your utmost comfort. Located just a short stroll from the pristine white sands of Love Beach, one of the Bahamas' most stunning coastlines, this home brings paradise to your doorstep. Residents also enjoy 24-hour gated security, fitness facilities, and a community pool. Whether you're seeking ...read more on our website.

Bedrooms: 3 Bathrooms: 2 Lot Size: 1774 Subdivision: Love Beach Features: 24 Hour Security, Furnished, Hurricane Windows, Swimming Pool

**\$1.050,000 ID# M57887** <u>View Online</u> www.sarlesrealty.com