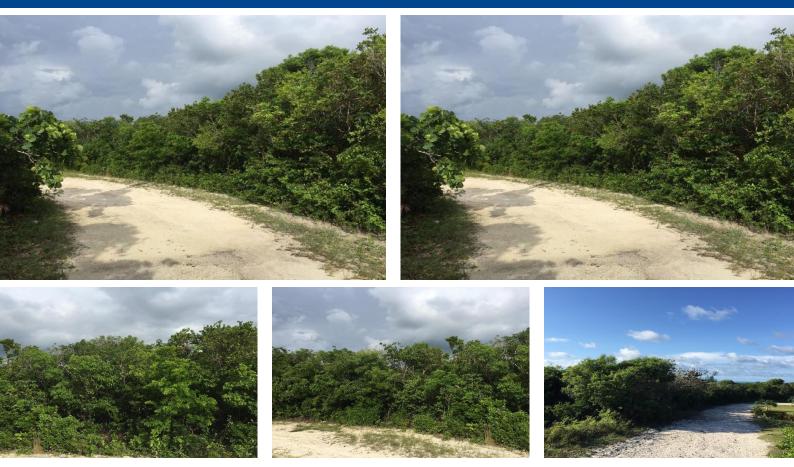

## Lot 28, Block 38, Section C is located on Porpoise Play Road in a quiet area of Rainbow Bay....

Lot 28, Block 38, Section C is located on Porpoise Play Road in a quiet area of Rainbow Bay. Elevations to 50 feet and views of the ocean on about a quarter acre in total. All utilities are nearby. Rainbow Bay is centrally located on the island of Eleuthera with easy access to international airports, grocery stores, restaurants, and services. This established, well-managed community offers park sites, tennis courts, boat launch ramps, several nearby beaches and more. Priced to sell, make an investment for your future now....read more on our website.

Bedrooms: 0 Bathrooms: 0 Lot Size: 9600 Subdivision: Rainbow Bay Features: None

LOT 28, BLOCK 38, SEC C, Rainbow Bay, Eleuthera Phone: