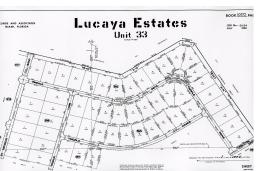

## LUCAYA ESTATES LOT, Lucaya, Grand Bahama/Freeport

Lucaya Estate Properties are located on the east side of the bridge. Most of the properties are...

Lucaya Estate Properties are located on the east side of the bridge. Most of the properties are very far in the back of that subdivision and will most likely never have utilities to them. Other than the College of the Bahamas, there are no buildings in the area and at this time the Port Authority has not announced plans on adding infrastructure. This could be a great future investment in the low price....read more on our website.

Bedrooms: 0 Bathrooms: 0 Lot Size: 43560

Subdivision: Lucaya Features: None. Pets

Allowed, Quiet Area,

Treed Lot

LUCAYA ESTATES LOT, Lucaya, Grand Bahama/Freeport Phone:

\$5.500 ID# M58168 View Online www.sarlesrealty.com