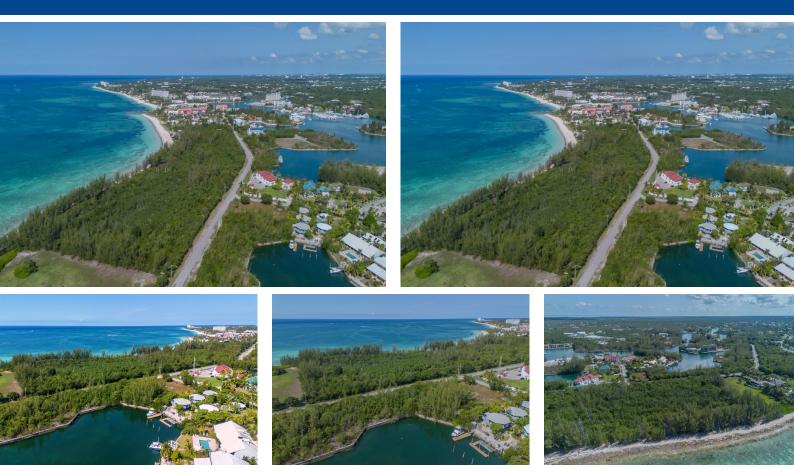

## 6,6 acres of incredible oceanfront property at Taino Beach. Offering 680 feet of oceanfront with...

6,6 acres of incredible oceanfront property at Taino Beach. Offering 680 feet of oceanfront with inspirational views of our clear Bahama waters. Zoned tourist-commercial, this is IDEAL for development. Located on Jolly Roger Drive in Bell Channel, Taino Beach area, the location is home to numerous hotels, resorts, condominium complexes and is a quick drive to Port Lucaya Marketplace, International Airport, restaurants, shopping and casino. Additionally ferry service to Port Lucaya marina is offered from a neighboring resort. Best of all there are NO PROPERTY TAXES!...read more on our website.

Bedrooms: 0 Bathrooms: 0 Lot Size: 287496 Subdivision: Bell Channel Channel, Grand Bahama/Freeport Features: Acreage, Easy Phone: Access, Highway Access, None, Pets Allowed, Quiet Area, Recreation Nearby, Road - Paved, Shopping Nearby, Treed Lot, View - Ocean, Waterfront - Ocean