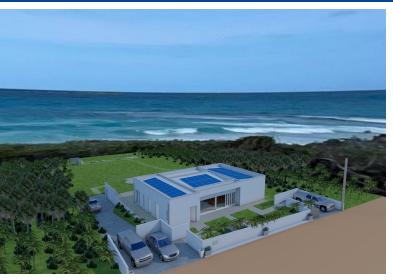

## E 1, OCEAN ADDITION, Bahama Sound, Exuma & Ex

Set hilltop in Ocean Addition East with commanding views of the Atlantic Ocean My Blue 1 will...

Set hilltop in Ocean Addition East with commanding views of the Atlantic Ocean My Blue 1 will emerge as a home of a unique style and distinctive taste. Having the open, airy and bright ambiance of Italian architecture and the charms of an island retreat, this home will merge two worlds of peace, tranquility and natural beauty. The open light filtering Italian concept will transcends the feel of this home this will be your Serendipity. some special features included are: concrete construction to increase the solidity of the house in case of hurricanes and everyday wear and tear of being an oceanfront home -large garage that can fit a small boat and a car -3 bedrooms with ensuite bathrooms plus an additional full bathroom and a half bath -a pool, jacuzzi, and a sauna -Italian furniture and d...read more on our website.

Bedrooms: 3 Bathrooms: 4 Lot Size: 24000

Subdivision: Bahama

Sound Features: Beach Front,

Family Oriented, Furnished, Hillside, Impact Windows, Quiet Area, Swimming Pool,

View - Ocean

MY BLUE 1, OCEAN ADDITION,
Bahama Sound, Exuma &
Exuma Cays
Phone: