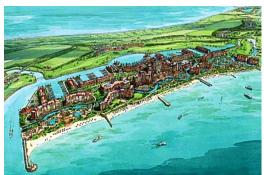

## N SUR MER LOT 68 BEACH, West End, Grand Bahama/Fre

Embrace the opportunity for a rare beachfront Lot, number 68! Lot 69 is also for sale. This...

Embrace the opportunity for a rare beachfront Lot, number 68! Lot 69 is also for sale. This development on Grand Bahama will feature gourmet restaurants, club houses, an 18-hole oceanfront golf course along the south side of the Grand Bahama development, and a second world-class 18-hole Jack Nicklaus designed course. This development also boasts a large, full-service marina and canal front lots for the boating enthusiast....read more on our website.