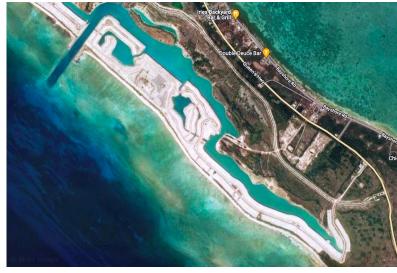

## N SUR MER LOT 68 BEACH, West End, Grand Bahama/Fre

Embrace the opportunity for a rare beachfront Lot, number 68! Lot 69 is also for sale. This...

Embrace the opportunity for a rare beachfront Lot, number 68! Lot 69 is also for sale. This development on Grand Bahama will feature gourmet restaurants, club houses, an 18-hole oceanfront golf course along the south side of the Grand Bahama development, and a second world-class 18-hole Jack Nicklaus designed course. This development also boasts a large, full-service marina and canal front lots for the boating enthusiast....read more on our website.