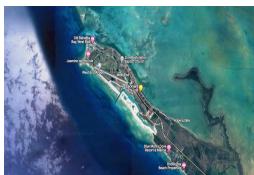

## N SUR MER LOT 68 BEACH, West End, Grand Bahama/Fre

Embrace the opportunity for a rare beachfront Lot, number 68! Lot 69 is also for sale. This...

Embrace the opportunity for a rare beachfront Lot, number 68! Lot 69 is also for sale. This development on Grand Bahama will feature gourmet restaurants, club houses, an 18-hole oceanfront golf course along the south side of the Grand Bahama development, and a second world-class 18-hole Jack Nicklaus designed course. This development also boasts a large, full-service marina and canal front lots for the boating enthusiast....read more on our website.

Bedrooms: 0 Bathrooms: 0

Lot Size: 14000 GINN SUR MER LOT 68 BEACH,
Subdivision: West End West End, Grand
Features: 24 Hour Bahama/Freeport
Security, Beach Front,

Quiet Area, Road -

Paved, Treed Lot, View -

Ocean

JAMES SARLES REALTY

Phone:

\$650.000 ID# M57986 <u>View Online</u> www.sarlesrealty.com