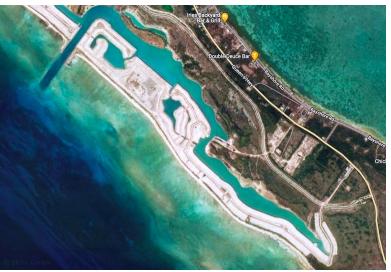

## N SUR MER LOT 68 BEACH, West End, Grand Bahama/Fre

Embrace the opportunity for a rare beachfront Lot, number 68! Lot 69 is also for sale. This...

Embrace the opportunity for a rare beachfront Lot, number 68! Lot 69 is also for sale. This development on Grand Bahama will feature gourmet restaurants, club houses, an 18-hole oceanfront golf course along the south side of the Grand Bahama development, and a second world-class 18-hole Jack Nicklaus designed course. This development also boasts a large, full-service marina and canal front lots for the boating enthusiast....read more on our website.