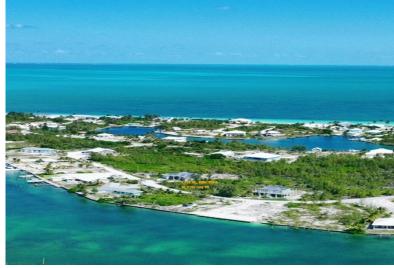

## Block 194 WHIPSTAFF CRESCENT, Treasure Cay, Abaco

If you savour the pace of life the Abacos has become known for – laidback, friendly, peaceful...

If you savour the pace of life the Abacos has become known for laidback, friendly, peaceful - then why not consider investing now in your own piece of paradise? This site is mostly cleared and level and will offer canal views to a home built up on pilings. The neighbourhood is quiet and yet you are only a 5 minute drive to the centre of town where you might like to get a coffee and cinnamon roll for breakfast at the famous Florence's; only a 3 minute golf cart ride to either Windward or Treasure Cay beach; and only a half hour drive to Marsh Harbour's international airport. Access to the canal is via greenway which is only a few yards away and there is boat ramp access also in the centre of Treasure Cay. Prices are trending upwards so now is the time to buy!...read more on our website.

Bedrooms: 0 Bathrooms: 0 Lot Size: 11125 Subdivision: Treasure Cay Features: Adult Oriented. Can Be Rented, Easy Access, Family Oriented, Gated Community, Golf Course Nearby, Harbour, Level Lot, None, Pets Allowed, Potential Recreation, Private Setting, Recreation Nearby, Recreational, Road - Paved, Seniors Oriented, Shopping Nearby, View - Ocean

Block 194 WHIPSTAFF CRESCENT, Treasure Cay, Abaco

Phone:

\$90.000 ID# M58021 View Online www.sarlesrealty.com