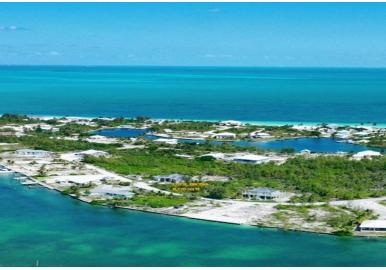

## Block 194 WHIPSTAFF CRESCENT, Treasure Cay, Abaco

If you savour the pace of life the Abacos has become known for – laidback, friendly, peaceful...

If you savour the pace of life the Abacos has become known for laidback, friendly, peaceful - then why not consider investing now in your own piece of paradise? This site is mostly cleared and level and will offer canal views to a home built up on pilings. The neighbourhood is quiet and yet you are only a 5 minute drive to the centre of town where you might like to get a coffee and cinnamon roll for breakfast at the famous Florence's; only a 3 minute golf cart ride to either Windward or Treasure Cay beach; and only a half hour drive to Marsh Harbour's international airport. Access to the canal is via greenway which is only a few yards away and there is boat ramp access also in the centre of Treasure Cay. Prices are trending upwards so now is the time to buy!...read more on our website.

Bedrooms: 0 Bathrooms: 0 Lot Size: 11125 Subdivision: Treasure Cay Features: Adult Oriented. Can Be Rented, Easy Access, Family Oriented, Gated Community, Golf Course Nearby, Harbour, Level Lot, None, Pets Allowed, Potential Recreation, Private Setting, Recreation Nearby, Recreational, Road - Paved, Seniors Oriented, Shopping Nearby, View - Ocean

Block 194 WHIPSTAFF CRESCENT, Treasure Cay, Abaco

Phone:

\$90.000 ID# M58021 View Online www.sarlesrealty.com