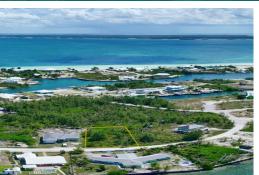

## Block 194 WHIPSTAFF CRESCENT, Treasure Cay, Abaco

If you savour the pace of life the Abacos has become known for – laidback, friendly, peaceful...

If you savour the pace of life the Abacos has become known for laidback, friendly, peaceful - then why not consider investing now in your own piece of paradise? This site is mostly cleared and level and will offer canal views to a home built up on pilings. The neighbourhood is quiet and yet you are only a 5 minute drive to the centre of town where you might like to get a coffee and cinnamon roll for breakfast at the famous Florence's; only a 3 minute golf cart ride to either Windward or Treasure Cay beach; and only a half hour drive to Marsh Harbour's international airport. Access to the canal is via greenway which is only a few yards away and there is boat ramp access also in the centre of Treasure Cay. Prices are trending upwards so now is the time to buy!...read more on our website.

Bedrooms: 0 Bathrooms: 0 Lot Size: 11125 Subdivision: Treasure Cay Features: Adult Oriented. Can Be Rented, Easy Access, Family Oriented, Gated Community, Golf Course Nearby, Harbour, Level Lot, None, Pets Allowed, Potential Recreation, Private Setting, Recreation Nearby, Recreational, Road - Paved, Seniors Oriented, Shopping Nearby, View - Ocean

Block 194 WHIPSTAFF CRESCENT, Treasure Cay, Abaco

Phone:

\$90.000 ID# M58021 View Online www.sarlesrealty.com