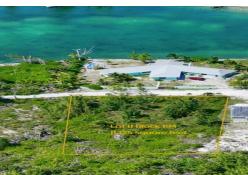

## Block 194 WHIPSTAFF CRESCENT, Treasure Cay, Abaco

If you savour the pace of life the Abacos has become known for – laidback, friendly, peaceful...

If you savour the pace of life the Abacos has become known for laidback, friendly, peaceful - then why not consider investing now in your own piece of paradise? This site is mostly cleared and level and will offer canal views to a home built up on pilings. The neighbourhood is quiet and yet you are only a 5 minute drive to the centre of town where you might like to get a coffee and cinnamon roll for breakfast at the famous Florence's; only a 3 minute golf cart ride to either Windward or Treasure Cay beach; and only a half hour drive to Marsh Harbour's international airport. Access to the canal is via greenway which is only a few yards away and there is boat ramp access also in the centre of Treasure Cay. Prices are trending upwards so now is the time to buy!...read more on our website.

Block 194 WHIPSTAFF CRESCENT, Treasure Cay, Abaco

Phone:

\$90.000 ID# M58021 View Online www.sarlesrealty.com