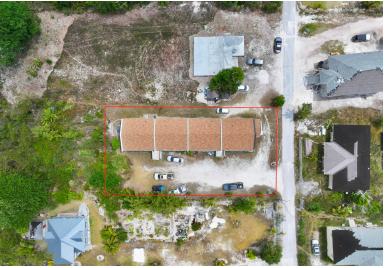

## BETTY ROCKWELL DRIVE, Treasure Cay, Abaco

Discover an exceptional investment opportunity in Treasure Cay, Abaco, Bahamas with this charming...

Discover an exceptional investment opportunity in Treasure Cay, Abaco, Bahamas with this charming fourplex sitting on approximately half an acre of lush land. Each of the four 900 SqFt. units offers comfortable living with 2 bedrooms and 1 bath, ideal for attracting long-term tenants or vacation rentals. The property is thoughtfully wired for cable and internet, providing convenience for tenants while ensuring separate meter boxes for individual utility billing. Additionally, a communal laundry room with coin-operated machines adds practicality for residents. Priced competitively seize the chance to own a lucrative piece of Abaco's rental market today!...read more on our website.

Bedrooms: 2 Bathrooms: 1 Lot Size: 21780

Subdivision: Treasure Cay Features: Acreage, Can Be Rented, Level Lot, Low Maint Yard, Private Setting, Quiet Area, Road - Paved, Unfurnished

BETTY ROCKWELL DRIVE,