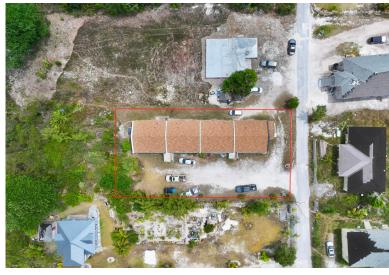

## BETTY ROCKWELL DRIVE, Treasure Cay, Abaco

Discover an exceptional investment opportunity in Treasure Cay, Abaco, Bahamas with this charming...

Discover an exceptional investment opportunity in Treasure Cay, Abaco, Bahamas with this charming fourplex sitting on approximately half an acre of lush land. Each of the four 900 SqFt. units offers comfortable living with 2 bedrooms and 1 bath, ideal for attracting long-term tenants or vacation rentals. The property is thoughtfully wired for cable and internet, providing convenience for tenants while ensuring separate meter boxes for individual utility billing. Additionally, a communal laundry room with coin-operated machines adds practicality for residents. Priced competitively seize the chance to own a lucrative piece of Abaco's rental market today!...read more on our website.

Bedrooms: 2 Bathrooms: 1 Lot Size: 21780

Subdivision: Treasure Cay Features: Acreage, Can Be Rented, Level Lot, Low Maint Yard, Private Setting, Quiet Area, Road - Paved, Unfurnished

BETTY ROCKWELL DRIVE,