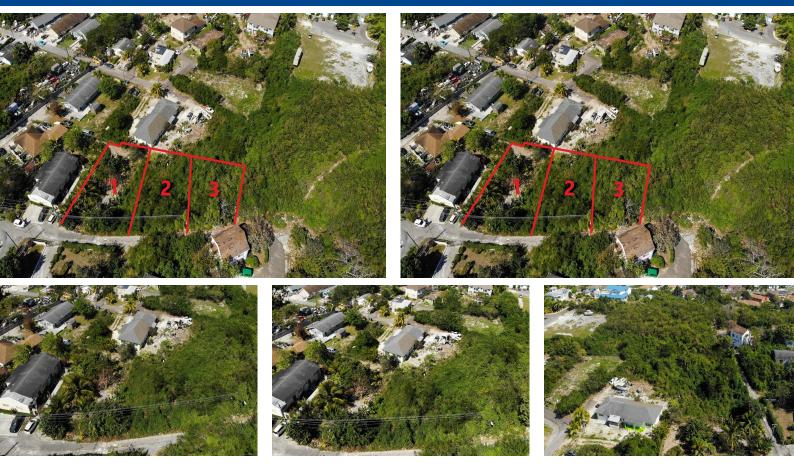

## EBERRY HILL LOT 2, Fox Hill, New Providence/Paradise I

Take advantage of this elevated lot to build an income-producing property or a hilltop home in...

Take advantage of this elevated lot to build an income-producing property or a hilltop home in Eastern New Providence. It is located in a well-populated neighbourhood, close to schools, churches, shopping centres and much more. Make your offer today!...read more on our website.

Bedrooms: 0 Bathrooms: 0 Lot Size: 6000 Subdivision: Fox Hill Features: Easy Access, Family Oriented, Highway Access, None, Pets Allowed, Recreation Nearby, Road - Paved, Shopping Nearby, Treed Lot

BLUEBERRY HILL LOT 2, Fox Hill, New Providence/Paradise Island <sup>Ay</sup> Phone: