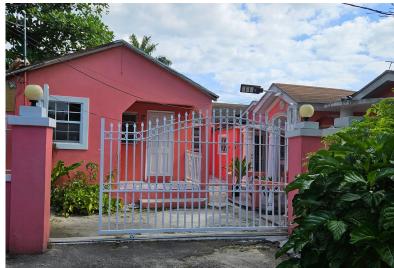

## ERSTON ADDITION, Englerston, New Providence/Paradise

This well maintained triplex is located just off of Market Street on the cul de sac of Eleuthera...

This well maintained triplex is located just off of Market Street on the cul de sac of Eleuthera Close. The property is secured by a boundary wall and entrance gate. There is well water, mature trees and ample parking...read more on our website.

Bedrooms: 7 Bathrooms: 5 Lot Size: 3419

Subdivision: Englerston Features: Can Be Rented, Family Oriented, Fully Walled, Low Maint Yard,

Road - Paved

ENGLERSTON ADDITION,

Englerston, New Providence/Paradise Island Phone: