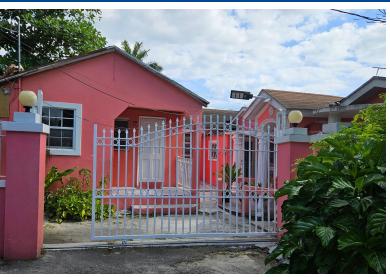

## ERSTON ADDITION, Englerston, New Providence/Paradise

This well maintained triplex is located just off of Market Street on the cul de sac of Eleuthera...

This well maintained triplex is located just off of Market Street on the cul de sac of Eleuthera Close. The property is secured by a boundary wall and entrance gate. There is well water, mature trees and ample parking...read more on our website.

Bedrooms: 7 Bathrooms: 5 Lot Size: 3419

Subdivision: Englerston Features: Can Be Rented, Family Oriented, Fully Walled, Low Maint Yard,

Road - Paved

ENGLERSTON ADDITION,

Englerston, New Providence/Paradise Island Phone: