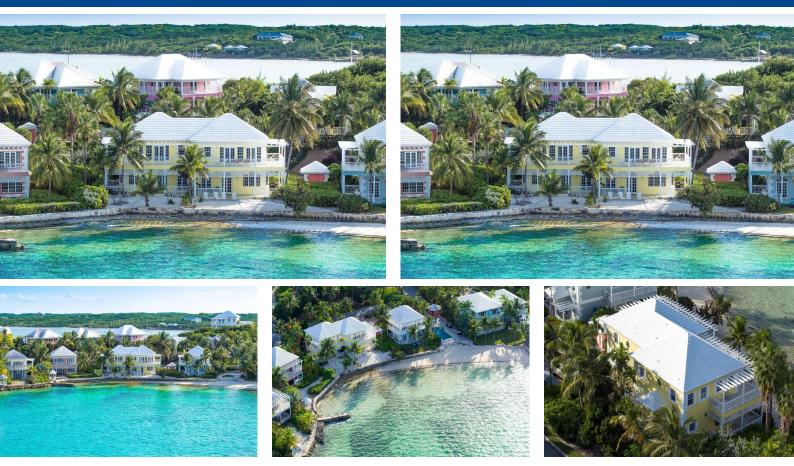

## Harbour Lights located in the private, exclusive gated community of February Point Resort is a...

Harbour Lights located in the private, exclusive gated community of February Point Resort is a 5-minute drive from the amenities of George Town. This exceptional 2 bedroom, 2.5 bath villa on the water offers spectacular views of Elizabeth Harbour and is steps away from the quiet pool and beach. With an open floor plan, the kitchen boasts granite countertops with stainless-steel appliances. There is a teak dining table for 6 and the living room features a vaulted ceiling with easy access to the covered patio/BBQ area. There is a half bath and laundry room that makes the main floor complete. The upper portion has a lovely guest bedroom with ensuite bathroom. And the stunning master with its tray ceiling and recessed lighting opens onto the wrap around porch; from here the sea views are amaz...read more on our website.

## \$1.550,000 ID# 57905 <u>View Online</u> www.sarlesrealty.com

Bathrooms: 2 Lot Size: 2673 Subdivision: Michaelson Features: 24 Hour Security, Bay, Can Be Rented, Central location, Easy Access, Family Oriented, Furnished, Garden Area, Gated Community, Harbour, Kitchen Built-in(s), Landscaped, Level Lot, Main Level Entry, Marina Nearby, Night Security, Pets Allowed, Private Setting, Quiet Area, Recreational, Road -Paved, Shopping Nearby, Short Term Allowed, Underground Services, View - Ocean, Waterfront - Ocean