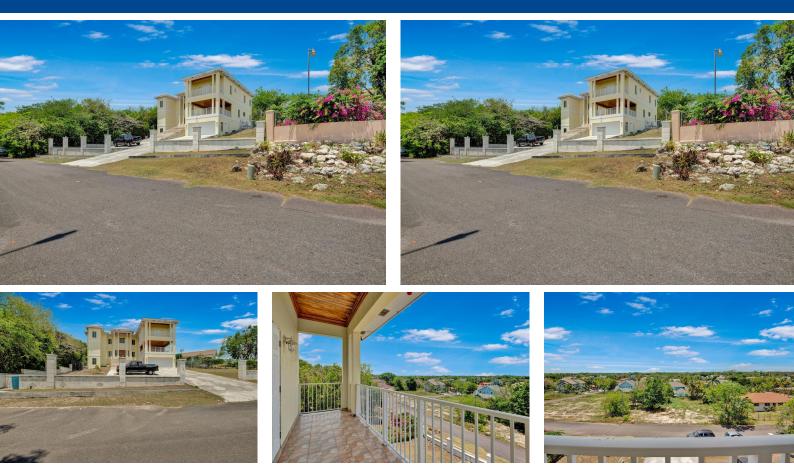

## 8211; MOUNT VERNON, Eastern Road, New Providence/Pa

Step into luxury with this exquisite 4 bed, 3.5 bath split-level home in the prestigious Mt. Vernon...

Step into luxury with this exquisite 4 bed, 3.5 bath split-level home in the prestigious Mt. Vernon subdivision. Inside, the open-layout kitchen features an island stove, sleek countertops, wooden cabinets, ample storage, stainless steel appliances, and ceramic tiled flooring. The sunlit dining area flows seamlessly into the inviting living room, perfect for relaxation. Host gatherings on the covered patio with its elevated views. Retreat to the expansive master suite, boasting high ceilings, natural light, a private patio, and his and hers walk-in closets. The spa-like master bathroom offers a tiled walk-in shower, jacuzzi tub, and dual vanity. Modern ductless units throughout ensure year-round comfort. The large, fenced/walled yard provides privacy and space for outdoor activities. Enjoy...read more on our website.

Bedrooms: 4 Bathrooms: 3 Lot Size: 13298 Subdivision: Eastern Road VERNON, Eastern Road, New Features: Can Be Rented, Easy Access, Family Oriented, Hillside, Jetted Bathtub. Pets Allowed. Quiet Area, Road -Paved, Shopping Nearby, Unfurnished, View - City