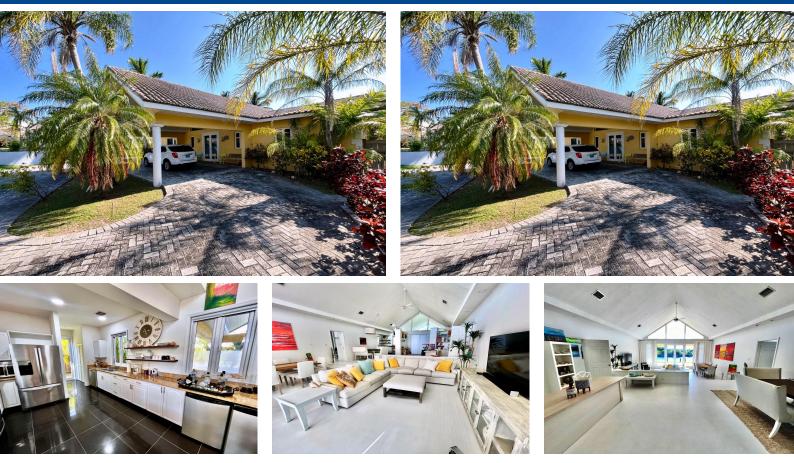

## ANHILL BVD, Bahama Terrace Yacht & Country Club,

## This beautifully updated 3 bedroom 3 bath canal home is situated in the gated community of...

This beautifully updated 3 bedroom 3 bath canal home is situated in the gated community of Water's Edge. Nicely appointed and the most private in the community, the home sits at the very edge of the development. offered with dock space. Waters Edge is a great Canal Front Community with crystal clear waters and a beautiful beach footsteps away! Offered furnished. Rental income potential. The enclave of Waters Edge boasts a large pool, tennis courts, lush manicured grounds, dockage and security patrol....read more on our website.

Bedrooms: 3 Bathrooms: 3 Lot Size: 217800 Subdivision: Bahama Terrace Yacht & Country Club Features: Can Be Rented, Canal Front, Dock, Family Oriented, Furnished, Landscaped, Quiet Area, Recreation Nearby, Road - Paved, Shopping Nearby, Swimming Pool