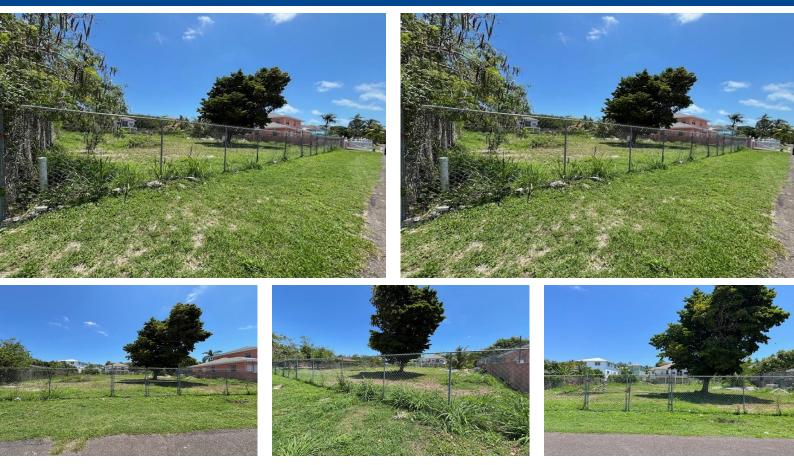

## This large landscaped and fully enclosed lot with chain link fencing is on a quiet street in Mt...

This large landscaped and fully enclosed lot with chain link fencing is on a quiet street in Mt Vernon. Mt Vernon is a family friendly neighborhood close to town, schools and shopping. Build your "Dream House". Call or email to explore your dreams....read more on our website.

| Bedrooms: 0                 |                             |
|-----------------------------|-----------------------------|
| Bathrooms: 0                |                             |
| Lot Size: 12000             | Lot 92 MT VERNON, Eastern   |
| Subdivision: Fastern Road   | ad, New Providence/Paradise |
| Ro                          | ad, New Providence/Paradise |
| Features: Central location, |                             |
| Femily Oriented Level       | Island                      |
| Family Oriented, Level      | Phone:                      |
| Lot, None, Shopping         |                             |
| Nearby, Underground         |                             |
| Services                    |                             |