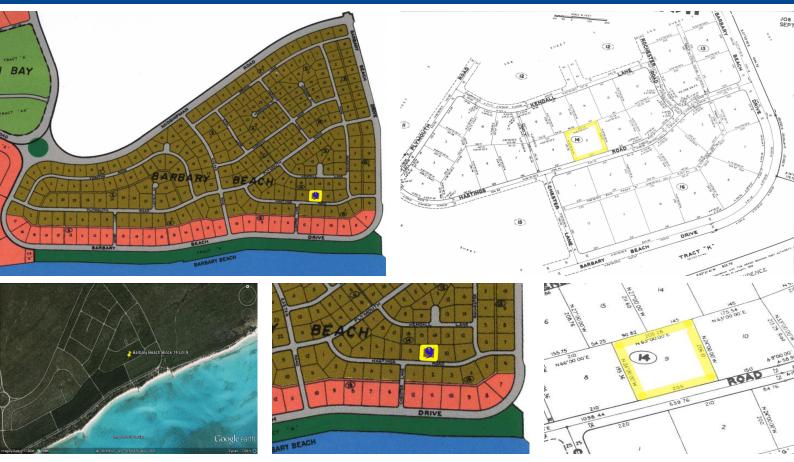

## **Barbary Beach Property**

Grand Oppourtunity - Multi-family Property Located Near the Beach.

Generous size lot located just a few minutes from gorgeous Barbary Beach. This property is zoned multifamily and is an excellent investment. Over 41,000 sq. ft. in size, this spacious high rise multi-family zoned lot provides an excellent site to building a large single family home as well as an income producing property such as condominium complex or cottages.

Located on Hastings Drive in the Barbary Subdivision this lot is situated near the Grand Lucayan Waterway and 10 minute walking distance from Barbary Beach. This lot is a 20 minute drive to Port Lucaya, shopping, restaurants, and casino. Make an offer

...read more on our website.

Lot Size: 41,150 sq ft Maint. Fees: No Service Charges Subdivision: Barbary Bay Located 10 minutes from the Beach Large Sized Lot Great Investment Opportunity

James Sarles Phone: (242) 351-9081 jamessarlesrealty@gmail.com