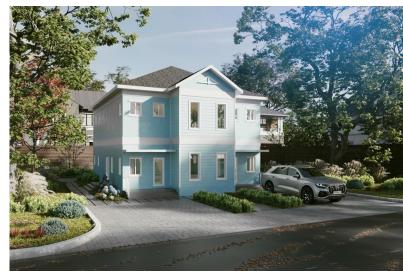

## G FISH DRIVE, West Bay Street, New Providence/Paradise I

If youâ $\mathbf{\in}^{TM}$ re looking for a new home or investment opportunity this modern , newly built townhome is...

If you're looking for a new home or investment opportunity this modern , newly built townhome is the perfect fit! Located behind the highly sought after and secure gates of West Winds gated community lies this 3 bedroom 3 bath townhome. With a comfortable 2000 sq ft interior space , 11ft ceilings , hurricane impact window and doors, porcelain tiles throughout, walk in closets, beautiful quartz counter tops throughout the large island style kitchen complimented by stainless steel appliances , you can't go wrong. That's not all , this unit also comes with a private plunge pool and outside patio , great for hosting and entertaining. We are 80% completed , secure your unit today !...read more on our website.

Bedrooms: 3 Bathrooms: 3

Lot Size: 6000 KING FISH DRIVE, West Bay Street, New Providence/Paradise

Features: 24 Hour Phone:

Security, Appliances Only, Hurricane Windows,

Swimming Pool

\$565.000 ID# M57957 View Online www.sarlesrealty.com