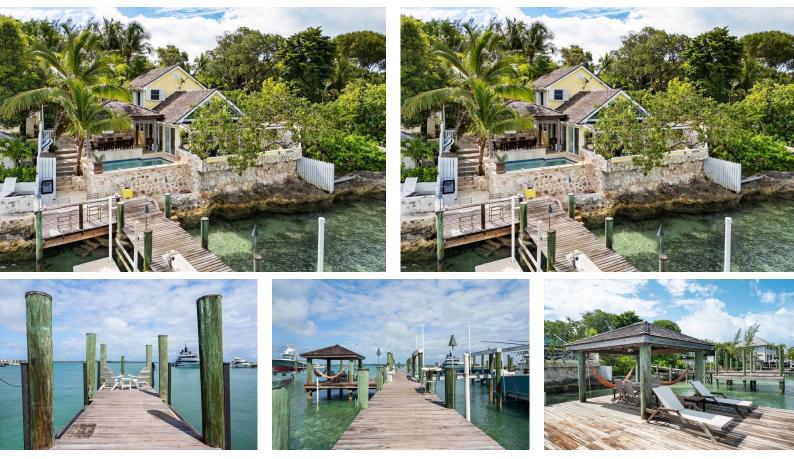

## HOMES ON THE HARBOUR, Harbour Island, Eleuthera

The Bayfront Cottages, located between the Briland Club and Ramora Bay Marina, is an exceptional...

The Bayfront Cottages, located between the Briland Club and Ramora Bay Marina, is an exceptional opportunity with two self-sustaining homes, Bay Breeze and Bay Trees, totaling 4,701 square feet. Bay Breeze is a 3-bedroom, 3-bathroom sanctuary with expansive hurricane impact bay windows, offering a stunning view of Harbour Island's Bay. Bay Trees features 3 bedrooms and 3 bathrooms, with lofted ceilings and private terraces. Both cottages are equipped with essential amenities, including kitchens, stainless steel appliances, split air conditioning units, and laundry facilities. The property also features a 105-linear-foot dock, a 26,000-pound boat lift, fish cleaning station, and a 520-square-foot sun deck. The property also features a reverse osmosis system, high-capacity ice machine, 55KW ...read more on our website.