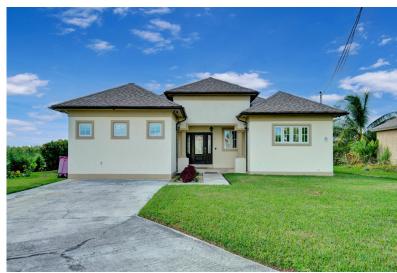

## 5 KINGS COURT, Marshall Road, New Providence/Paradise

This cozy single-family home is nestled in the King's Court Subdivision, on a quiet...

This cozy single-family home is nestled in the King's Court Subdivision, on a quiet cul-de-sac. It features 3 bedrooms, 2.5 bathrooms, a spacious living/dining area, and a well-maintained yard with parking for multiple vehicles. It's the perfect starter home for small families! Marshall Road is just a short drive away, giving you easy access to schools, convenience stores, service stations, restaurants, and beautiful beaches....read more on our website.

Bedrooms: 3
Bathrooms: 2
Lot Size: 7776

Subdivision: Marshall

Road

Features: None

Lot 15 KINGS COURT, Marshall Road, New Providence/Paradise

Island

Phone:

\$410.000 ID# M58090 View Online www.sarlesrealty.com