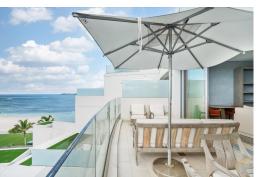

## OLDWYNN, West Bay Street, New Providence/Paradise Isla

Goldwynn unit 312 is a fantastic west-facing, fully furnished, studio unit offering breathtaking...

Goldwynn unit 312 is a fantastic west-facing, fully furnished, studio unit offering breathtaking ocean views, within a mile radius of Baha Mar hotel & casino. With a busy rental schedule, residents of Goldwynn 312 have the ability to use the unit when they want up to 90 days per year and rent it for the remaining portion of the year via the hotel rental program. With 726 sq ft of interior living space and 236 sq ft of balcony, unit 312 is designed with space and comfort in mind. Goldwynn is a boutique condo hotel located in Cable Beach, west Nassau, with lots of amenities including a state-of-the-art gym, fine dining, beach club, concierge services, and infinity edge pool with poolside service....read more on our website.