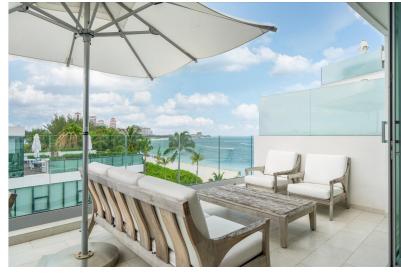

## OLDWYNN, West Bay Street, New Providence/Paradise Isla

Goldwynn unit 312 is a fantastic west-facing, fully furnished, studio unit offering breathtaking...

Goldwynn unit 312 is a fantastic west-facing, fully furnished, studio unit offering breathtaking ocean views, within a mile radius of Baha Mar hotel & casino. With a busy rental schedule, residents of Goldwynn 312 have the ability to use the unit when they want up to 90 days per year and rent it for the remaining portion of the year via the hotel rental program. With 726 sq ft of interior living space and 236 sq ft of balcony, unit 312 is designed with space and comfort in mind. Goldwynn is a boutique condo hotel located in Cable Beach, west Nassau, with lots of amenities including a state-of-the-art gym, fine dining, beach club, concierge services, and infinity edge pool with poolside service....read more on our website.