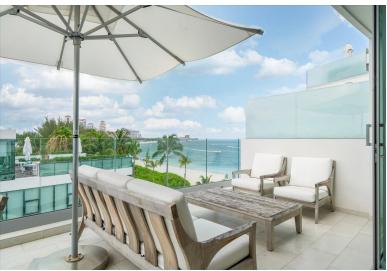

## OLDWYNN, West Bay Street, New Providence/Paradise Isla

Goldwynn unit 312 is a fantastic west-facing, fully furnished, studio unit offering breathtaking...

Goldwynn unit 312 is a fantastic west-facing, fully furnished, studio unit offering breathtaking ocean views, within a mile radius of Baha Mar hotel & casino. With a busy rental schedule, residents of Goldwynn 312 have the ability to use the unit when they want up to 90 days per year and rent it for the remaining portion of the year via the hotel rental program. With 726 sq ft of interior living space and 236 sq ft of balcony, unit 312 is designed with space and comfort in mind. Goldwynn is a boutique condo hotel located in Cable Beach, west Nassau, with lots of amenities including a state-of-the-art gym, fine dining, beach club, concierge services, and infinity edge pool with poolside service....read more on our website.