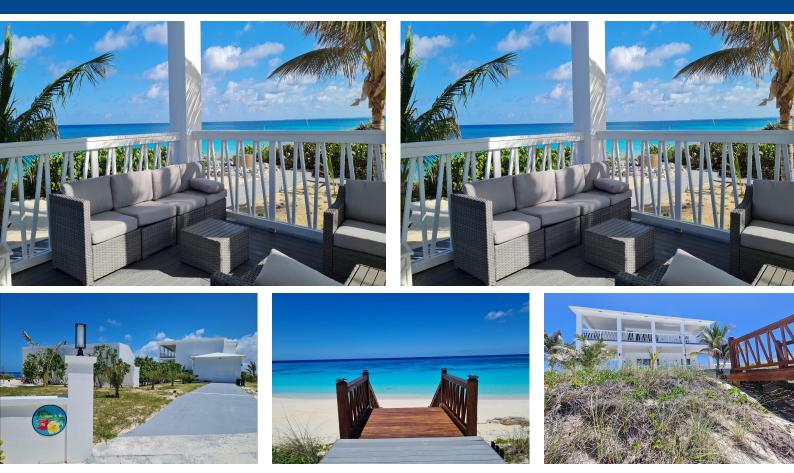

## Welcome to Sea Shanty, an amazing oceanfront home on the serene and picturesque San Salvador...

Welcome to Sea Shanty, an amazing oceanfront home on the serene and picturesque San Salvador Island. Steeped in history as the landing place of Christopher Columbus, this southern gem offers a tranquil retreat far from the hustle and bustle of everyday life. Newly renovated in 2022, this 35,000 sq ft beachfront property offers an exclusive hideaway of unparalleled beauty and privacy. Stunning views and magnificent ocean breezes encompass 30 ft elevations and 400 linear ft. of gorgeous private white sand beach. The spacious 3,250 sq ft ultra-modern home has an airy open concept, new and contemporary furnishings featuring 12 - 14 ft ceilings. Full floor to ceiling hurricane impact windows showcase the aqua marine ocean steps beyond the extra wide covered wrap around patio deck. The fully mod...read more on our website.