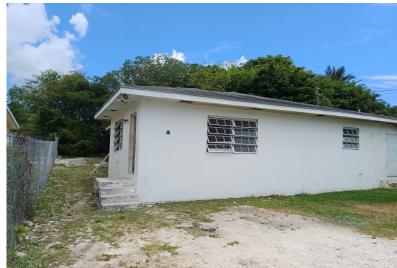

## GARDENS DUPLEX, Pinewood Gardens, New Providence/I

Can you believe this low-priced elevated duplex in Pinewood Gardens? What a bargain? This 3-bed...

Can you believe this low-priced elevated duplex in Pinewood Gardens? What a bargain? This 3-bed 2-bath and 2-bed 1-bath duplex is just for you. Situated at an elevation where there is no flooding, with a tiny bit of TLC this could be your dream investment. This duplex is very close to churches, schools, parks, police station, restaurants, beauty shops, barber shops, pharmacies, food stores, busses, and much more. This duplex will be gone in a few days! Hurry before it is too late!...read more on our website.

Lot Size: 5000 Subdivision: Pinewood DUPLEX, Pinewood Gardens. Gardens New Providence/Paradise Island Features: Adult Oriented, Cable, Central location, Easy Access, Family Oriented, Fuel to Lot, Garden Area, Highway Access, Kitchen Built-in(s), Level Lot, Pets Allowed, Phone to Lot, Private Setting, Quiet Area, Recreation Nearby, Road - Paved, Seniors