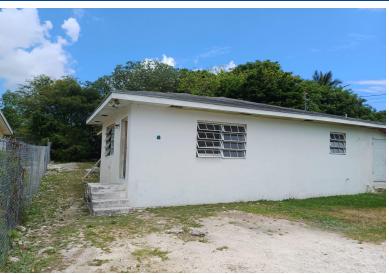

## GARDENS DUPLEX, Pinewood Gardens, New Providence/I

Can you believe this low-priced elevated duplex in Pinewood Gardens? What a bargain? This 3-bed...

Can you believe this low-priced elevated duplex in Pinewood Gardens? What a bargain? This 3-bed 2-bath and 2-bed 1-bath duplex is just for you. Situated at an elevation where there is no flooding, with a tiny bit of TLC this could be your dream investment. This duplex is very close to churches, schools, parks, police station, restaurants, beauty shops, barber shops, pharmacies, food stores, busses, and much more. This duplex will be gone in a few days! Hurry before it is too late!...read more on our website.

Lot Size: 5000 Subdivision: Pinewood DUPLEX, Pinewood Gardens. Gardens New Providence/Paradise Island Features: Adult Oriented, Cable, Central location, Easy Access, Family Oriented, Fuel to Lot, Garden Area, Highway Access, Kitchen Built-in(s), Level Lot, Pets Allowed, Phone to Lot, Private Setting, Quiet Area, Recreation Nearby, Road - Paved, Seniors