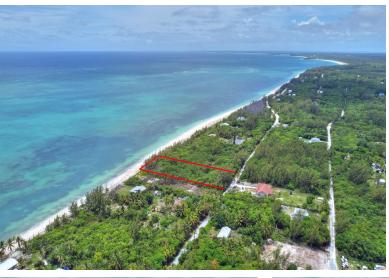

## AHAMA PALM SHORES LOT 5, Bahama Palm Shores, Aba

This beautiful beachfront parcel can be the perfect getaway spot in the serene waterfront community...

This beautiful beachfront parcel can be the perfect getaway spot in the serene waterfront community of Bahama Pam Shores. Measuring 100 feet on the beach with good elevation to ensure wonderful Atlantic Ocean Views. The run from road to beach is around 400 feet and the area has underground electricity. Water supply will be a well to be installed at the time of home construction. Bahama Palm Shores is a lovely, quiet, tree lined neighborhood, perfect for individuals, couples or families. The commercial center of Marsh Harbour is located just 30 minutes away where you will find the Marsh Harbour International Airport, grocery stores, hardware, government offices, clinic, schools, dining and shopping. Don't miss this opportunity, call today!...read more on our website.