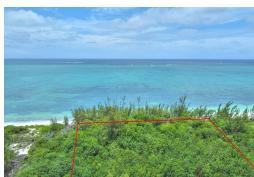

## AHAMA PALM SHORES LOT 5, Bahama Palm Shores, Aba

This beautiful beachfront parcel can be the perfect getaway spot in the serene waterfront community...

This beautiful beachfront parcel can be the perfect getaway spot in the serene waterfront community of Bahama Pam Shores. Measuring 100 feet on the beach with good elevation to ensure wonderful Atlantic Ocean Views. The run from road to beach is around 400 feet and the area has underground electricity. Water supply will be a well to be installed at the time of home construction. Bahama Palm Shores is a lovely, quiet, tree lined neighborhood, perfect for individuals, couples or families. The commercial center of Marsh Harbour is located just 30 minutes away where you will find the Marsh Harbour International Airport, grocery stores, hardware, government offices, clinic, schools, dining and shopping. Don't miss this opportunity, call today!...read more on our website.