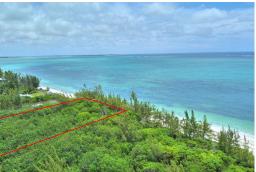

## AHAMA PALM SHORES LOT 5, Bahama Palm Shores, Aba

This beautiful beachfront parcel can be the perfect getaway spot in the serene waterfront community...

This beautiful beachfront parcel can be the perfect getaway spot in the serene waterfront community of Bahama Pam Shores. Measuring 100 feet on the beach with good elevation to ensure wonderful Atlantic Ocean Views. The run from road to beach is around 400 feet and the area has underground electricity. Water supply will be a well to be installed at the time of home construction. Bahama Palm Shores is a lovely, quiet, tree lined neighborhood, perfect for individuals, couples or families. The commercial center of Marsh Harbour is located just 30 minutes away where you will find the Marsh Harbour International Airport, grocery stores, hardware, government offices, clinic, schools, dining and shopping. Don't miss this opportunity, call today!...read more on our website.