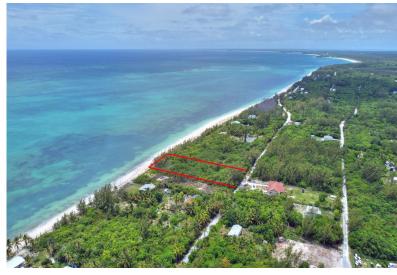

## AHAMA PALM SHORES LOT 5, Bahama Palm Shores, Aba

This beautiful beachfront parcel can be the perfect getaway spot in the serene waterfront community...

This beautiful beachfront parcel can be the perfect getaway spot in the serene waterfront community of Bahama Pam Shores. Measuring 100 feet on the beach with good elevation to ensure wonderful Atlantic Ocean Views. The run from road to beach is around 400 feet and the area has underground electricity. Water supply will be a well to be installed at the time of home construction. Bahama Palm Shores is a lovely, quiet, tree lined neighborhood, perfect for individuals, couples or families. The commercial center of Marsh Harbour is located just 30 minutes away where you will find the Marsh Harbour International Airport, grocery stores, hardware, government offices, clinic, schools, dining and shopping. Don't miss this opportunity, call today!...read more on our website.