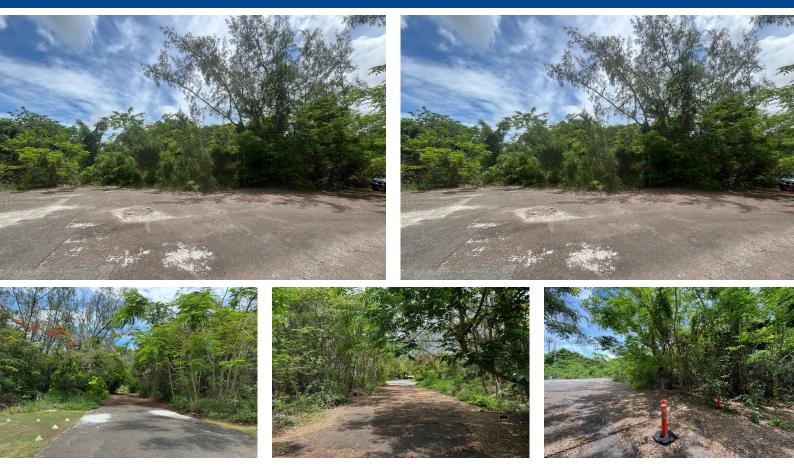

## Discover the perfect canvas for your dream home on this expansive 17,495 sq ft lot, offering ample...

Discover the perfect canvas for your dream home on this expansive 17,495 sq ft lot, offering ample space and potential views. Nestled in a quiet neighbourhood, this property promises a blend of privacy and scenic beauty, making it an ideal setting for creating your own dream home....read more on our website.

| Bedrooms: 0             |                                       |
|-------------------------|---------------------------------------|
| Bathrooms: 0            |                                       |
| Lot Size: 17495         | Lot 113 MT VERNON, Eastern            |
| Subdivision: Eastern Ro | Road<br>Road, New Providence/Paradise |
| Features: Cul-de-sac,   | Island                                |
| None, Quiet Area, Roa   |                                       |
| Paved                   |                                       |
|                         |                                       |