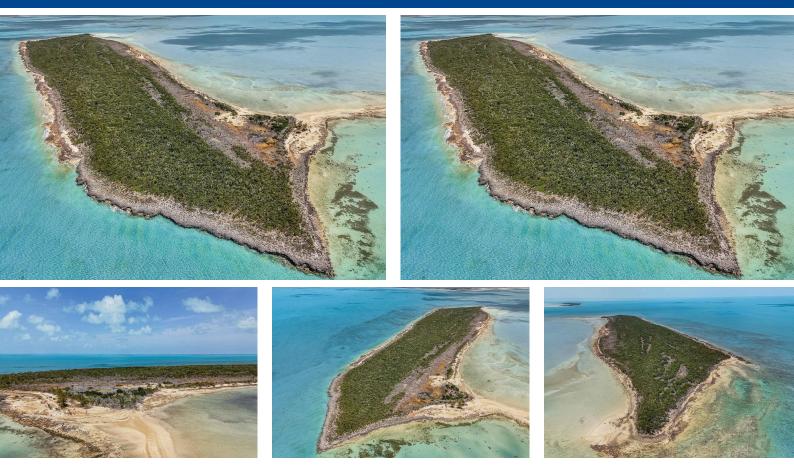

## LITTLE CHANNEL CAY, Salt Pond, Long Island

## A 44 acre piece on a 88 acre private cay just a short boat ride from the mainland sounds like a...

A 44 acre piece on a 88 acre private cay just a short boat ride from the mainland sounds like a dreamy escape! Its seclusion offers a unique opportunity to create a resort destination or a tranquil family retreat, away from the hustle and bustle of city life. With its pristine beaches and surrounding waters, there's potential for various activities like snorkeling, diving, or simply lounging on the shore. Building eco-friendly accommodations that blend seamlessly with the natural environment could enhance the island's allure, attracting visitors seeking an exclusive getaway immersed in nature's beauty. Plus, the proximity to the mainland ensures convenience while still providing a sense of remoteness and privacy. It's a canvas waiting for someone with a vision to turn it into a true paradi...read more on our website.

Bedrooms: 0 Bathrooms: 0 Lot Size: 1916640 Subdivision: Salt Pond Features: Acreage, Beach Front, None, Private Island, Treed Lot, View -Ocean, Waterfront -Ocean

LITTLE CHANNEL CAY, Salt Pond, Long Island Phone: