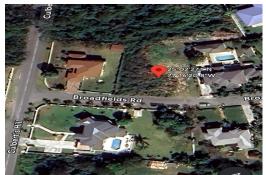

## BROADFIELDS ROAD, Winton, New Providence/Paradise Is

Discover the perfect canvas for your dream home in prestigious Winton Heights. This spacious 15,729...

Discover the perfect canvas for your dream home in prestigious Winton Heights. This spacious 15,729 sqft lot offers a rare opportunity in an established, upscale neighborhood. With all utilities conveniently underground, envision your ideal residence surrounded by hilltop luxury homes. Enjoy a tranquil, family-oriented atmosphere near private and public schools, essential amenities, grocers, banks and Palm Cay Marina. Seize this chance to craft a bespoke lifestyle in a coveted locationâ€"an exceptional investment opportunity awaits!...read more on our website.

Bedrooms: 0
Bathrooms: 0
Lot Size: 15729
Subdivision: Winton
Features: Easy Access,
Family Oriented, Marina
Nearby, None, Quiet
Area, Recreation Nearby,
Road - Paved, Shopping
Nearby

16 BROADFIELDS ROAD, Winton, New Providence/Paradise Island Phone: