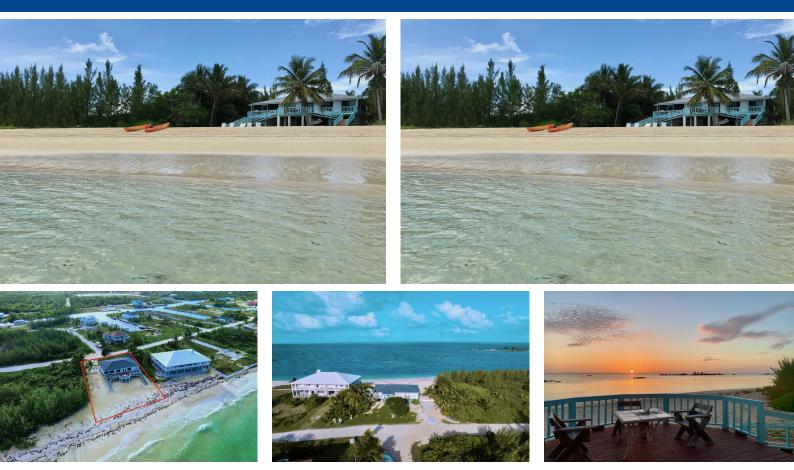

## BEACH REACH, LEISURE LEE, Leisure Lee, Abaco

Beach Reach is a 3 bed/2 bath, 1700 sq ft beachfront home located in Leisure Lee, Abaco. Itâ€<sup>™</sup>s...

Beach Reach is a 3 bed/2 bath, 1700 sq ft beachfront home located in Leisure Lee, Abaco. It's open plan design brings the kitchen, dining and family rooms together below tasteful vaulted ceilings and exposed beams. The large screened-in porch opens onto a spacious deck with rope accents and two ramps down to the beach. The laundry room with storage, six-foot-wide pantry, and double storage rooms underneath the home with power and lights provide another two hundred square feet. Shoals and reefs within swimming distance from shore provide some of the very best snorkeling in Abaco where fish, lobster and turtles are abundant. The home survived Hurricane Dorian with some damage and has been completely renovated, modernized and strengthened. Across the street there is a buildable lot with pow...read more on our website.

## \$925.000 ID# M58215 View Online www.sarlesrealty.com

Bathrooms: 2 Lot Size: 16165 Subdivision: Leisure Lee Features: Adult Oriented. Beach Front, Can Be Rented, Central location, Easy Access, Family Oriented, Furnished, Golf Course Nearby, Kitchen Built-in(s), Landscaped, Level Lot, Main Level Entry, Marina Nearby, Phone to Lot, Quiet Area, Recreation Nearby, Road - Gravel, Seniors Oriented, Short Term Allowed, Underground Services, Waterfront -Ocean, Wheelchair Access, Wkshop in House

Bedrooms: 3

BEACH REACH, LEISURE LEE, be Leisure Lee, Abaco bd, Phone: