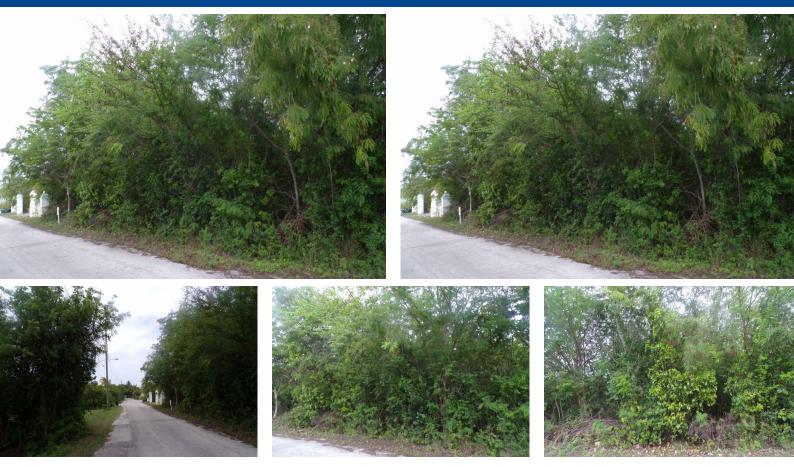

## This lot is a great location to build your dream home or cottage. It's in a cozy, quiet area...

This lot is a great location to build your dream home or cottage. It's in a cozy, quiet area but still close to grocery stores, schools, restaurants, gas station, churches, Deadman's Cay Airport and Police Station! There is a complete foundation of a Split-Level Dwelling house, partial block up of wall. There is also a well, dug and caped....read more on our website.

| Bedrooms: 0                |                     |
|----------------------------|---------------------|
| Bathrooms: 0               |                     |
| Lot Size: 11646            | APPLE POND RD.,     |
| Subdivision: Deadman's     | Deadman's Cay, Long |
| Cay                        | Island              |
| Features: Central location |                     |
| Easy Access, Family        | i none.             |
| Oriented, Level Lot,       |                     |
| None, Pets Allowed,        |                     |
| Quiet Area, Shopping       |                     |
| Nearby, Treed Lot,         |                     |
| Wooded Area                |                     |