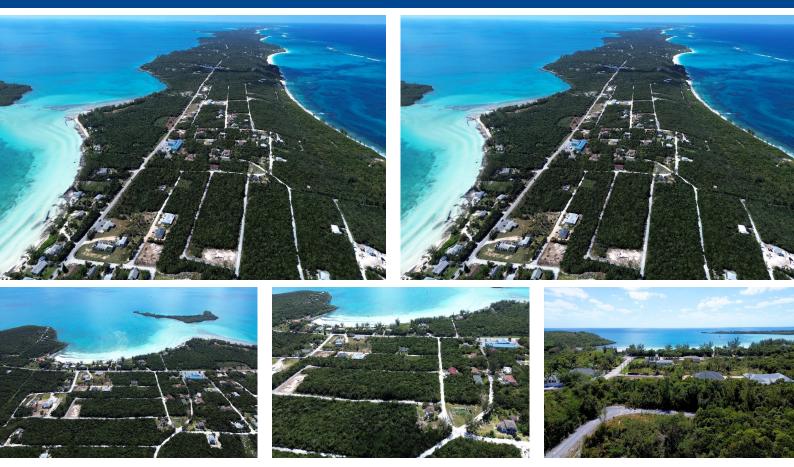

## GUMELEMI ROAD, Governor's Harbour, Eleuthera

Discover prime opportunities in Cigatoo Estates, Eleuthera with these vacant lots boasting...

Discover prime opportunities in Cigatoo Estates, Eleuthera with these vacant lots boasting convenience and potential. Situated near Center Harbour, residents enjoy proximity to essential amenities including shops, a grocery store, shipping port, and hardware store. Fine dining options cater to culinary enthusiasts seeking diverse experiences. A mere 15-minute drive through the community leads to Twin Cove's Beach, offering a serene escape by the sea. Ideal for investment or building your dream home, these lots are part of an up-and-coming development promising growth and value. The level land ensures ease of construction and versatile design possibilities. Whether you seek a tranquil retreat or a strategic investment, Cigatoo Estates presents a rare opportunity to secure your place in this...read more on our website.