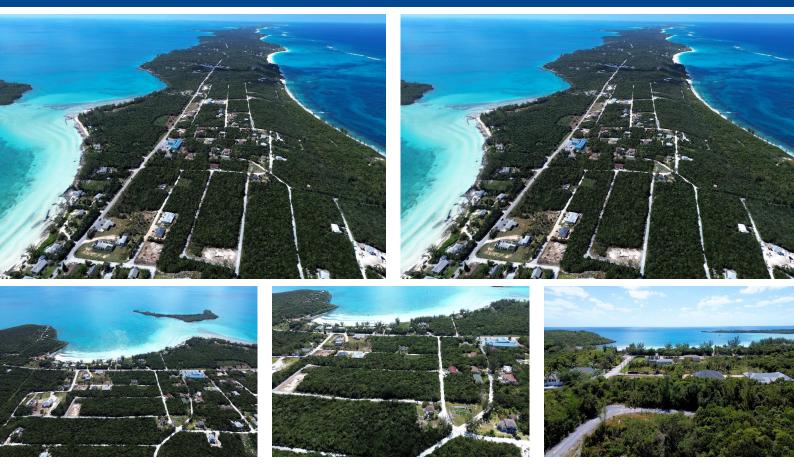

## GUMELEMI ROAD, Governor's Harbour, Eleuthera

Discover prime opportunities in Cigatoo Estates, Eleuthera with these vacant lots boasting...

Discover prime opportunities in Cigatoo Estates, Eleuthera with these vacant lots boasting convenience and potential. Situated near Center Harbour, residents enjoy proximity to essential amenities including shops, a grocery store, shipping port, and hardware store. Fine dining options cater to culinary enthusiasts seeking diverse experiences. A mere 15-minute drive through the community leads to Twin Cove's Beach, offering a serene escape by the sea. Ideal for investment or building your dream home, these lots are part of an up-and-coming development promising growth and value. The level land ensures ease of construction and versatile design possibilities. Whether you seek a tranquil retreat or a strategic investment, Cigatoo Estates presents a rare opportunity to secure your place in this...read more on our website.