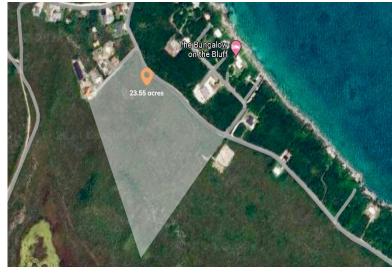

## GREAT CISTERN, ABACO, Marsh Harbour, Abaco

Calling All Developers!!!! Being offered is 23.55 acres of high elevated land reaching up to 80ft...

Calling All Developers!!!! Being offered is 23.55 acres of high elevated land reaching up to 80ft above sea level. These elevations provide ocean views and onshore breezes. These lots are Located in Great Cistern on the main land of Great Abaco and only a 10 minute drive from Marsh Harbour's International airport. Great Cistern is a quite and safe area and located in close proximity to school, grocery stores, restaurants and other amenities. The is a current shortage of housing on Great Abaco and with a purchase price of \$1.30/sqft this property is a huge investment opportunity and a developers dream. This property has already been surveyed for a gated community with single family lots and comes with the sale or can be divided or resurveyed and designed as you wish....read more on our website.