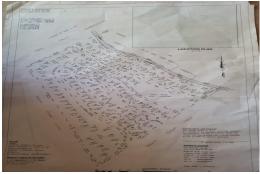

## GREAT CISTERN, ABACO, Marsh Harbour, Abaco

Calling All Developers!!!! Being offered is 23.55 acres of high elevated land reaching up to 80ft...

Calling All Developers!!!! Being offered is 23.55 acres of high elevated land reaching up to 80ft above sea level. These elevations provide ocean views and onshore breezes. These lots are Located in Great Cistern on the main land of Great Abaco and only a 10 minute drive from Marsh Harbour's International airport. Great Cistern is a quite and safe area and located in close proximity to school, grocery stores, restaurants and other amenities. The is a current shortage of housing on Great Abaco and with a purchase price of \$1.30/sqft this property is a huge investment opportunity and a developers dream. This property has already been surveyed for a gated community with single family lots and comes with the sale or can be divided or resurveyed and designed as you wish....read more on our website.