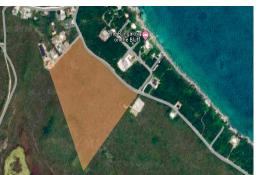

## GREAT CISTERN, ABACO, Marsh Harbour, Abaco

Calling All Developers!!!! Being offered is 23.55 acres of high elevated land reaching up to 80ft...

Calling All Developers!!!! Being offered is 23.55 acres of high elevated land reaching up to 80ft above sea level. These elevations provide ocean views and onshore breezes. These lots are Located in Great Cistern on the main land of Great Abaco and only a 10 minute drive from Marsh Harbour's International airport. Great Cistern is a quite and safe area and located in close proximity to school, grocery stores, restaurants and other amenities. The is a current shortage of housing on Great Abaco and with a purchase price of \$1.30/sqft this property is a huge investment opportunity and a developers dream. This property has already been surveyed for a gated community with single family lots and comes with the sale or can be divided or resurveyed and designed as you wish....read more on our website.