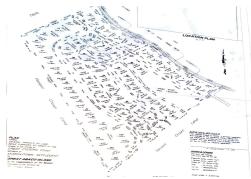

## GREAT CISTERN, ABACO, Marsh Harbour, Abaco

Calling All Developers!!!! Being offered is 23.55 acres of high elevated land reaching up to 80ft...

Calling All Developers!!!! Being offered is 23.55 acres of high elevated land reaching up to 80ft above sea level. These elevations provide ocean views and onshore breezes. These lots are Located in Great Cistern on the main land of Great Abaco and only a 10 minute drive from Marsh Harbour's International airport. Great Cistern is a quite and safe area and located in close proximity to school, grocery stores, restaurants and other amenities. The is a current shortage of housing on Great Abaco and with a purchase price of \$1.30/sqft this property is a huge investment opportunity and a developers dream. This property has already been surveyed for a gated community with single family lots and comes with the sale or can be divided or resurveyed and designed as you wish....read more on our website.