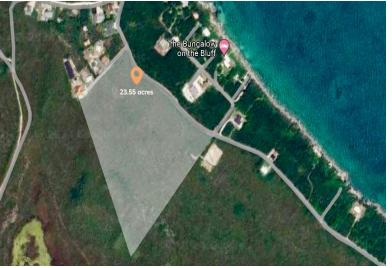

## GREAT CISTERN, ABACO, Marsh Harbour, Abaco

Calling All Developers!!!! Being offered is 23.55 acres of high elevated land reaching up to 80ft...

Calling All Developers!!!! Being offered is 23.55 acres of high elevated land reaching up to 80ft above sea level. These elevations provide ocean views and onshore breezes. These lots are Located in Great Cistern on the main land of Great Abaco and only a 10 minute drive from Marsh Harbour's International airport. Great Cistern is a quite and safe area and located in close proximity to school, grocery stores, restaurants and other amenities. The is a current shortage of housing on Great Abaco and with a purchase price of \$1.30/sqft this property is a huge investment opportunity and a developers dream. This property has already been surveyed for a gated community with single family lots and comes with the sale or can be divided or resurveyed and designed as you wish....read more on our website.