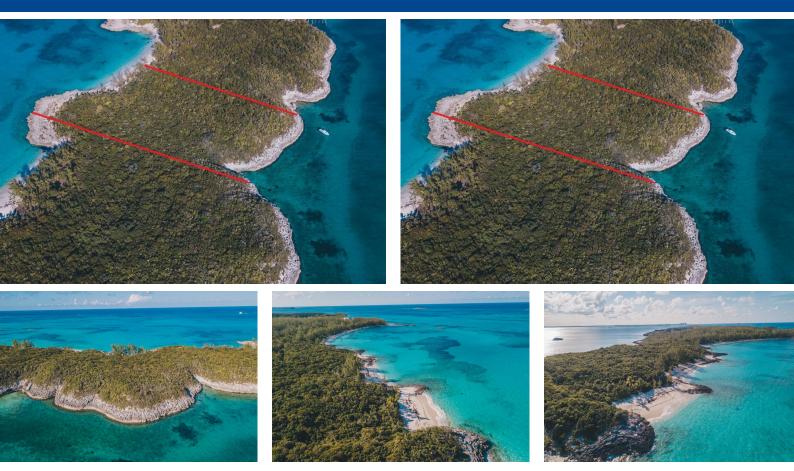

## This beautifully elevated sea to sea spans four acres of pristine property on Rose Island. On the...

This beautifully elevated sea to sea spans four acres of pristine property on Rose Island. On the northern side, there is a beautiful private cove beach. The southern side faces the protected lower harbour, which is the ideal location for dockage with easy access to Nassau in all weather. This property would be ideal for a private estate or a commercial entity similar to the successful Sandy Toes....read more on our website.

Bedrooms: 0 Bathrooms: 0 Lot Size: 174240 # 18 ROSE ISLAND ESTATES, Subdivision: Rose Island Rose Island, New Features: Acreage, Beach Front, Harbour, None, Providence/Paradise Island Front, Harbour, None, Phone: Quiet Area, Treed Lot, View - Ocean