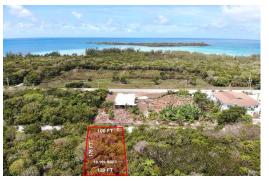

## EANDA DRIVE, CIGATOO ES, Governor's Harbour

Elevated Caribbean Sea View Lot in Cigatoo Estates Discover this stunning elevated lot offering...

Elevated Caribbean Sea View Lot in Cigatoo Estates Discover this stunning elevated lot offering breathtaking views of the turquoise Caribbean Sea! Enjoy a constant gentle breeze from any direction, making this property a rare gem. Located in Cigatoo Estates, in Governors Harbour . A quick 5 minute drive to restaurants, famous beaches and grocery stores. Come and enjoy the island of Eleuthera, a picturesque island renowned for its crystal-clear waters, pink sand beaches, laid back vibes and lush tropical landscapes. Features: - Elevated lot with panoramic sea views - Abundant fruit trees - Paved road access for easy entry - Utilities ready to be connected, city water is already connected- Prime location for building your dream home or vacation retreat - Unbeatable views of the Caribbean Sea...read more on our website.

Bedrooms: 0
Bathrooms: 0
Lot Size: 19199
Subdivision: Governor's
Harbour
Features: Central location,
Easy Access, Family
Oriented, Highway
Access, None, View Ocean

Lot 35 OLEANDA DRIVE, CIGATOO ES, Governor's Harbour, Eleuthera Phone: