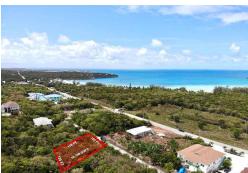

## EANDA DRIVE, CIGATOO ES, Governor's Harbour

Elevated Caribbean Sea View Lot in Cigatoo Estates Discover this stunning elevated lot offering...

Elevated Caribbean Sea View Lot in Cigatoo Estates Discover this stunning elevated lot offering breathtaking views of the turquoise Caribbean Sea! Enjoy a constant gentle breeze from any direction, making this property a rare gem. Located in Cigatoo Estates, in Governors Harbour . A quick 5 minute drive to restaurants, famous beaches and grocery stores. Come and enjoy the island of Eleuthera, a picturesque island renowned for its crystal-clear waters, pink sand beaches, laid back vibes and lush tropical landscapes. Features: - Elevated lot with panoramic sea views - Abundant fruit trees - Paved road access for easy entry - Utilities ready to be connected, city water is already connected- Prime location for building your dream home or vacation retreat - Unbeatable views of the Caribbean Sea...read more on our website.

Bedrooms: 0
Bathrooms: 0
Lot Size: 19199
Subdivision: Governor's
Harbour
Features: Central location,
Easy Access, Family
Oriented, Highway
Access, None, View Ocean

Lot 35 OLEANDA DRIVE, CIGATOO ES, Governor's Harbour, Eleuthera Phone: