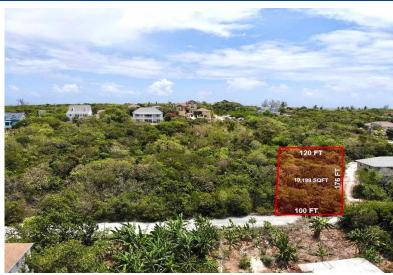

## EANDA DRIVE, CIGATOO ES, Governor's Harbour

Elevated Caribbean Sea View Lot in Cigatoo Estates Discover this stunning elevated lot offering...

Elevated Caribbean Sea View Lot in Cigatoo Estates Discover this stunning elevated lot offering breathtaking views of the turquoise Caribbean Sea! Enjoy a constant gentle breeze from any direction, making this property a rare gem. Located in Cigatoo Estates, in Governors Harbour . A quick 5 minute drive to restaurants, famous beaches and grocery stores. Come and enjoy the island of Eleuthera, a picturesque island renowned for its crystal-clear waters, pink sand beaches, laid back vibes and lush tropical landscapes. Features: - Elevated lot with panoramic sea views - Abundant fruit trees - Paved road access for easy entry - Utilities ready to be connected, city water is already connected- Prime location for building your dream home or vacation retreat - Unbeatable views of the Caribbean Sea...read more on our website.

Bedrooms: 0
Bathrooms: 0
Lot Size: 19199
Subdivision: Governor's
Harbour
Features: Central location,
Easy Access, Family
Oriented, Highway
Access, None, View Ocean

Lot 35 OLEANDA DRIVE, CIGATOO ES, Governor's Harbour, Eleuthera Phone: