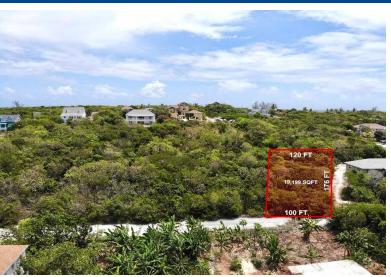

## EANDA DRIVE, CIGATOO ES, Governor's Harbour

Elevated Caribbean Sea View Lot in Cigatoo Estates Discover this stunning elevated lot offering...

Elevated Caribbean Sea View Lot in Cigatoo Estates Discover this stunning elevated lot offering breathtaking views of the turquoise Caribbean Sea! Enjoy a constant gentle breeze from any direction, making this property a rare gem. Located in Cigatoo Estates, in Governors Harbour . A quick 5 minute drive to restaurants, famous beaches and grocery stores. Come and enjoy the island of Eleuthera, a picturesque island renowned for its crystal-clear waters, pink sand beaches, laid back vibes and lush tropical landscapes. Features: - Elevated lot with panoramic sea views - Abundant fruit trees - Paved road access for easy entry - Utilities ready to be connected, city water is already connected- Prime location for building your dream home or vacation retreat - Unbeatable views of the Caribbean Sea...read more on our website.

Bedrooms: 0
Bathrooms: 0
Lot Size: 19199
Subdivision: Governor's
Harbour
Features: Central location,
Easy Access, Family
Oriented, Highway
Access, None, View Ocean

Lot 35 OLEANDA DRIVE, CIGATOO ES, Governor's Harbour, Eleuthera Phone: