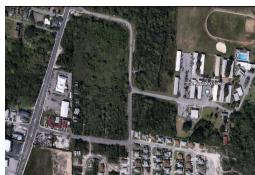

## CHARLES DRIVE, Prince Charles Drive, New Providence/Pa

Proposed as a prime location for multi-family development, this property in College Gardens just...

Proposed as a prime location for multi-family development, this property in College Gardens just off Prince Charles Drive is truly a developer's dream. Boasting 32,552 sq ft, this desirable lot is just off the beaten path and ideal for the investment-minded buyer. With a highly attractive location in eastern New Providence - a short drive to schools, banks, grocery stores, and shopping - this lot is most suitable for multi-family investment. The increasingly high demand for accessible residences for professionals and growing families make this lot an excellent opportunity for a residential community and income-generating property....read more on our website.

Bedrooms: 0
Bathrooms: 0
Lot Size: 32552
Subdivision: Prince
Charles Drive
Features: Acreage, Adult
Oriented, Easy Access,
Family Oriented, Highway
Access, None, Quiet

Area

1 PRINCE CHARLES DRIVE, Prince Charles Drive, New Providence/Paradise Island Phone: