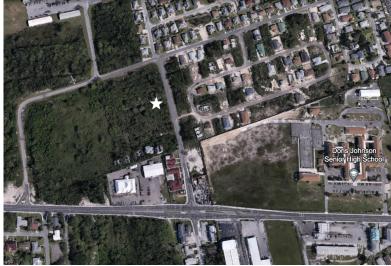

## CHARLES DRIVE, Prince Charles Drive, New Providence/Pa

Proposed as a prime location for multi-family development, this property in College Gardens just...

Proposed as a prime location for multi-family development, this property in College Gardens just off Prince Charles Drive is truly a developer's dream. Boasting 32,552 sq ft, this desirable lot is just off the beaten path and ideal for the investment-minded buyer. With a highly attractive location in eastern New Providence - a short drive to schools, banks, grocery stores, and shopping - this lot is most suitable for multi-family investment. The increasingly high demand for accessible residences for professionals and growing families make this lot an excellent opportunity for a residential community and income-generating property....read more on our website.

Bedrooms: 0
Bathrooms: 0
Lot Size: 32552
Subdivision: Prince
Charles Drive
Features: Acreage, Adult
Oriented, Easy Access,
Family Oriented, Highway
Access, None, Quiet

Area

1 PRINCE CHARLES DRIVE, Prince Charles Drive, New Providence/Paradise Island Phone: