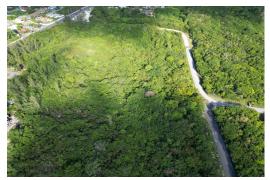

## CHARLES DRIVE, Prince Charles Drive, New Providence/Pa

Proposed as a prime location for multi-family development, this property in College Gardens just...

Proposed as a prime location for multi-family development, this property in College Gardens just off Prince Charles Drive is truly a developer's dream. Boasting 32,552 sq ft, this desirable lot is just off the beaten path and ideal for the investment-minded buyer. With a highly attractive location in eastern New Providence - a short drive to schools, banks, grocery stores, and shopping - this lot is most suitable for multi-family investment. The increasingly high demand for accessible residences for professionals and growing families make this lot an excellent opportunity for a residential community and income-generating property....read more on our website.

Bedrooms: 0
Bathrooms: 0
Lot Size: 32552
Subdivision: Prince
Charles Drive
Features: Acreage, Adult
Oriented, Easy Access,
Family Oriented, Highway
Access, None, Quiet

Area

1 PRINCE CHARLES DRIVE, Prince Charles Drive, New Providence/Paradise Island Phone: