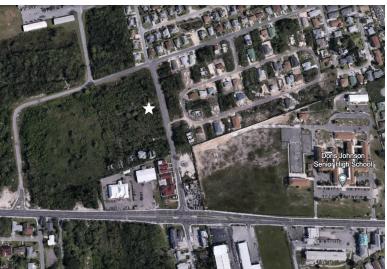

## CHARLES DRIVE, Prince Charles Drive, New Providence/Pa

Proposed as a prime location for multi-family development, this property in College Gardens just...

Proposed as a prime location for multi-family development, this property in College Gardens just off Prince Charles Drive is truly a developer's dream. Boasting 32,552 sq ft, this desirable lot is just off the beaten path and ideal for the investment-minded buyer. With a highly attractive location in eastern New Providence - a short drive to schools, banks, grocery stores, and shopping - this lot is most suitable for multi-family investment. The increasingly high demand for accessible residences for professionals and growing families make this lot an excellent opportunity for a residential community and income-generating property....read more on our website.

Bedrooms: 0
Bathrooms: 0
Lot Size: 32552
Subdivision: Prince
Charles Drive
Features: Acreage, Adult
Oriented, Easy Access,
Family Oriented, Highway
Access, None, Quiet

Area

1 PRINCE CHARLES DRIVE, Prince Charles Drive, New Providence/Paradise Island Phone: